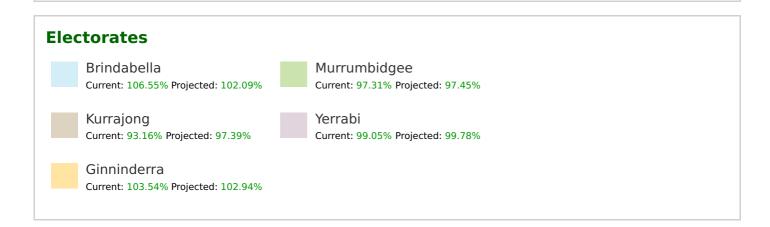

### **Electorate summary**

#### Brindabella

Banks Enrolled: 3697, Projected: 3574 Calwell Enrolled: 4234, Projected: 4093 Conder Enrolled: 3819, Projected: 3692 Gilmore Enrolled: 2022, Projected: 1955 Gowrie Enrolled: 2369, Projected: 2291 Isabella Plains Enrolled: 3170, Projected: 3064 Kambah West Enrolled: 6706, Projected: 6478 Monash Enrolled: 4230, Projected: 4089 Paddy's River District Enrolled: 76, Projected: 63 Tharwa Enrolled: 51, Projected: 50 Tuggeranong District 1 Enrolled: 9, Projected: 8 Tuggeranong District 3 Enrolled: 0, Projected: 0

#### Murrumbidgee

Canberra Central District 1 Enrolled: 0, Projected: 0 Chifley Enrolled: 1849, Projected: 1788 Curtin Enrolled: 3997, Projected: 3885 Denman Prospect Enrolled: 1746, Projected: 2313 Farrer Enrolled: 2712, Projected: 2621 Forrest Enrolled: 1583, Projected: 1700 Holder Enrolled: 2041, Projected: 1973 Isaacs Enrolled: 1890, Projected: 1827 Mawson Enrolled: 2301, Projected: 2216 Molonglo Valley District Enrolled: 5, Projected: 5 Pearce Enrolled: 2018, Projected: 1951 Red Hill Enrolled: 2293, Projected: 2371 Stirling Enrolled: 1526, Projected: 1475 Torrens Enrolled: 1718, Projected: 1661 Weston Enrolled: 2766, Projected: 2674 Whitlam Enrolled: 43, Projected: 462 Wright Enrolled: 2450, Projected: 2803

#### Kurrajong

Acton Enrolled: 936, Projected: 1083 Barton Enrolled: 1508, Projected: 1458 Braddon Enrolled: 4675, Projected: 4871 Canberra Airport Enrolled: 0, Projected: 38 Canberra City Enrolled: 2567, Projected: 2633 Dickson Enrolled: 2318, Projected: 2534 Fyshwick Enrolled: 19, Projected: 21 Hackett Enrolled: 2317, Projected: 3096 Jerrabomberra District Enrolled: 28, Projected: 26 Lyneham Enrolled: 3948, Projected: 4090 Narrabundah Enrolled: 4645, Projected: 4490 Oaks Estate Enrolled: 244, Projected: 237 Pialligo Enrolled: 107, Projected: 822 Russell Enrolled: 0, Projected: 0 Turner Enrolled: 3242, Projected: 3309

#### Yerrabi

Amaroo Enrolled: 4147, Projected: 4083 Casey Enrolled: 4065, Projected: 4021 Forde Enrolled: 2806, Projected: 2699 Giralang Enrolled: 2419, Projected: 2338 Gungahlin District 1 Enrolled: 0, Projected: 0 Gungahlin District 3 Enrolled: 0, Projected: 0 Harrison Enrolled: 4718, Projected: 4561 Kaleen Enrolled: 5505, Projected: 5308 Bonython Enrolled: 2857, Projected: 2762 Chisholm Enrolled: 3896, Projected: 3766 Fadden Enrolled: 2333, Projected: 2210 Gordon Enrolled: 5875, Projected: 2679 Greenway Enrolled: 2978, Projected: 2879 Kambah East Enrolled: 5001, Projected: 4838 Macarthur Enrolled: 1072, Projected: 1013 Oxley Enrolled: 1264, Projected: 1223 Richardson Enrolled: 2216, Projected: 2142 Theodore Enrolled: 2913, Projected: 2790 Tuggeranong District 2 Enrolled: 24, Projected: 24 Wanniassa Enrolled: 5815, Projected: 5621

#### Ginninderra

Aranda Enrolled: 1872, Projected: 1817 Belconnen District 1 Enrolled: 7, Projected: 6 Bruce Enrolled: 4433, Projected: 4291 Cook Enrolled: 2194, Projected: 2121 Evatt Enrolled: 3977, Projected: 3845 Flynn Enrolled: 2649, Projected: 2561 Hawker Enrolled: 2225, Projected: 2150 Holt Enrolled: 3982, Projected: 4034 Lawson Enrolled: 1333, Projected: 1289 Macnamara Enrolled: 0, Projected: 126 McKellar Enrolled: 2073, Projected: 2004 Page Enrolled: 2020, Projected: 1953 Spence Enrolled: 1952, Projected: 1888 Weetangera Enrolled: 2011, Projected: 1954 Ngunnawal Enrolled: 7456, Projected: 7251 Palmerston Enrolled: 3910, Projected: 3780 Throsby Enrolled: 1287, Projected: 1870