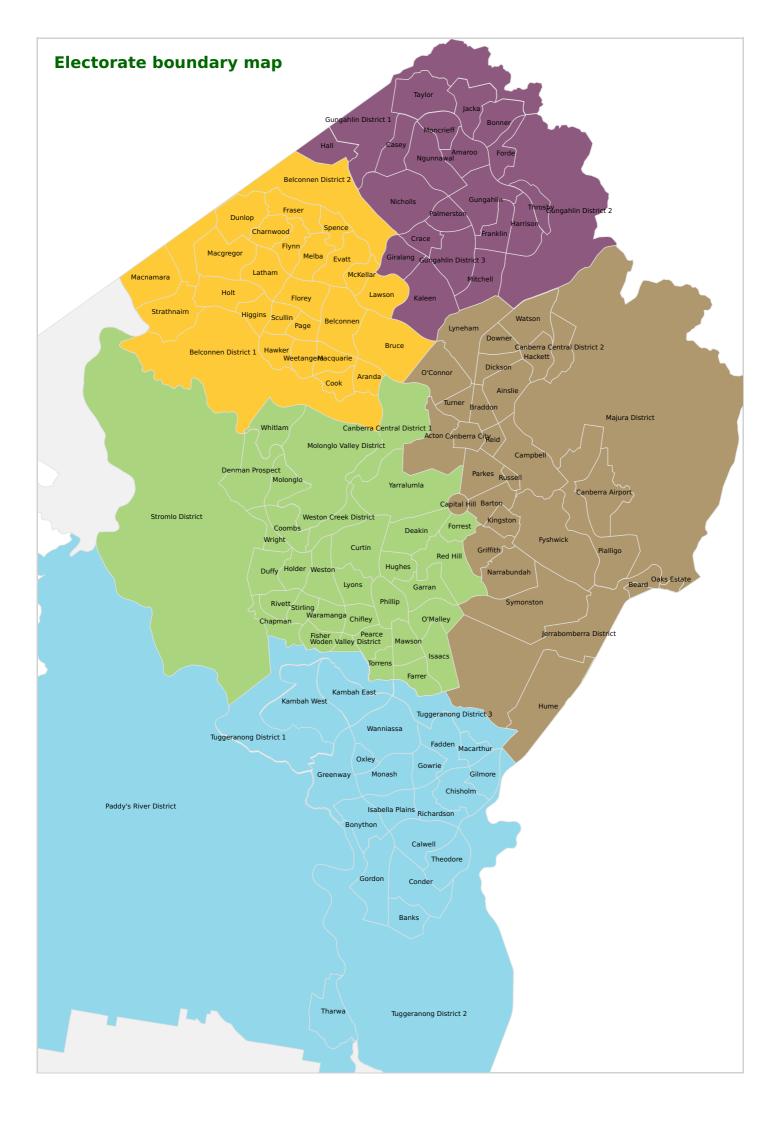

## **Submission description**

The main changes flow from the need to allow for projected population decline in Brindabella. The inclusion of Kambah East in Brindabella is defensible in terms of community of interest with the Tuggeranong Valley. There is no other viable option.

Once you make this shift the adjustments to Murrumbidgee and Kurrajong follow to keep them within the quota requirements.