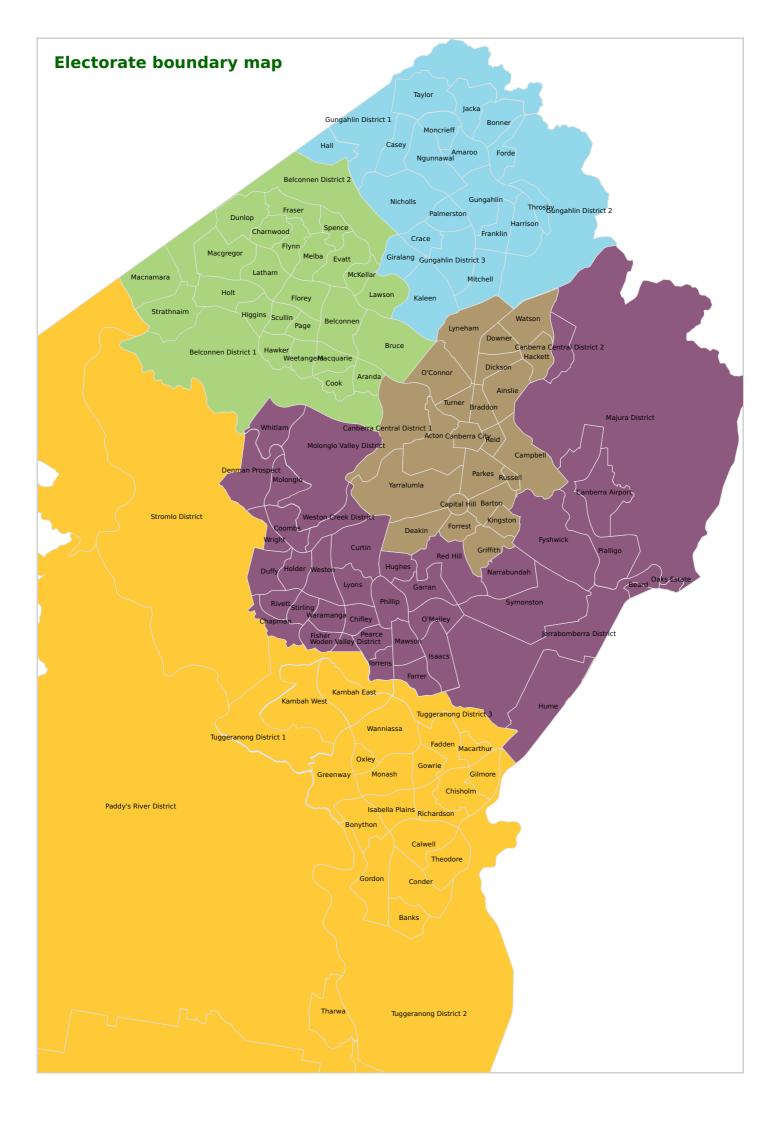

## **Electorate summary**

#### Yerrabi

Amaroo Enrolled: 4147, Projected: 4083 Casey Enrolled: 4065, Projected: 4021 Forde Enrolled: 2806, Projected: 2699 Giralang Enrolled: 2419, Projected: 2338 Gungahlin District 1 Enrolled: 0, Projected: 0 Gungahlin District 3 Enrolled: 0, Projected: 0 Harrison Enrolled: 4718, Projected: 4561 Kaleen Enrolled: 5505, Projected: 5308 Moncrieff Enrolled: 2874, Projected: 3134 Nicholls Enrolled: 5086, Projected: 4960 Taylor Enrolled: 1326, Projected: 2945

#### Ginninderra

Aranda Enrolled: 1872, Projected: 1817 Belconnen District 1 Enrolled: 7, Projected: 6 Bruce Enrolled: 4433, Projected: 4291 Cook Enrolled: 2194, Projected: 2121 Evatt Enrolled: 3977, Projected: 2845 Flynn Enrolled: 2649, Projected: 2561 Hawker Enrolled: 2225, Projected: 2150 Holt Enrolled: 3982, Projected: 4034 Lawson Enrolled: 1333, Projected: 1289 Macnamara Enrolled: 0, Projected: 126 McKellar Enrolled: 2073, Projected: 2004 Page Enrolled: 2020, Projected: 1953 Spence Enrolled: 1952, Projected: 1888 Weetangera Enrolled: 2011, Projected: 1954

#### Central

Acton Enrolled: 936, Projected: 1083 Barton Enrolled: 1508, Projected: 1458 Campbell Enrolled: 4982, Projected: 5068 Canberra City Enrolled: 2567, Projected: 2633 Deakin Enrolled: 2318, Projected: 2240 Downer Enrolled: 2938, Projected: 2981 Griffith Enrolled: 4050, Projected: 4401 Kingston Enrolled: 4852, Projected: 5116 O'Connor Enrolled: 4334, Projected: 4190 Reid Enrolled: 1415, Projected: 1645 Turner Enrolled: 3242, Projected: 3309 Yarralumla Enrolled: 2493, Projected: 2538

#### Murrumbidgee

Beard Enrolled: 0, Projected: 1 Canberra Central District 2 Enrolled: 0, Projected: 0 Chifley Enrolled: 1849, Projected: 1788 Curtin Enrolled: 3997, Projected: 3885 Duffy Enrolled: 2481, Projected: 2399 Fisher Enrolled: 2276, Projected: 2200 Garran Enrolled: 2403, Projected: 2323 Hughes Enrolled: 2206, Projected: 2133 Isaacs Enrolled: 1890, Projected: 1827 Lyons Enrolled: 2082, Projected: 2020 Mawson Enrolled: 2301, Projected: 2216 Molonglo Valley District Enrolled: 5, Projected: 5 O'Malley Enrolled: 781, Projected: 766 Pearce Enrolled: 2018, Projected: 1951 Pialligo Enrolled: 107, Projected: 822 Bonner Enrolled: 4064, Projected: 3901 Crace Enrolled: 3026, Projected: 2926 Franklin Enrolled: 3944, Projected: 3813 Gungahlin Enrolled: 4681, Projected: 4657 Gungahlin District 2 Enrolled: 6, Projected: 6 Hall Enrolled: 239, Projected: 231 Jacka Enrolled: 374, Projected: 362 Mitchell Enrolled: 1, Projected: 2 Ngunnawal Enrolled: 7456, Projected: 7251 Palmerston Enrolled: 3910, Projected: 3780 Throsby Enrolled: 1287, Projected: 1870

### Brindabella

Banks Enrolled: 3697, Projected: 3574 Calwell Enrolled: 4234, Projected: 4093 Conder Enrolled: 3819, Projected: 3692 Fadden Enrolled: 2333, Projected: 2210 Gordon Enrolled: 5875, Projected: 5679 Greenway Enrolled: 2978, Projected: 2879 Kambah East Enrolled: 5001, Projected: 4838 Macarthur Enrolled: 1072, Projected: 1013 Oxley Enrolled: 1264, Projected: 1223 Richardson Enrolled: 2216, Projected: 2142 Tennent District Enrolled: 21, Projected: 23 Theodore Enrolled: 2913, Projected: 2790 Tuggeranong District 2 Enrolled: 24, Projected: 24 Stirling Enrolled: 1526, Projected: 1475 Torrens Enrolled: 1718, Projected: 1661 Weston Enrolled: 2766, Projected: 2674 Whitlam Enrolled: 43, Projected: 462 Wright Enrolled: 2450, Projected: 2803