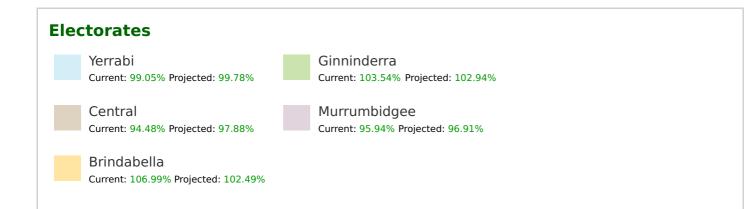

## **Electorate summary**

#### Yerrabi

Amaroo Enrolled: 4147, Projected: 4083 Casey Enrolled: 4065, Projected: 4021 Forde Enrolled: 2806, Projected: 2699 Giralang Enrolled: 2419, Projected: 2338 Gungahlin District 1 Enrolled: 0, Projected: 0 Gungahlin District 3 Enrolled: 0, Projected: 0 Harrison Enrolled: 4718, Projected: 4561 Kaleen Enrolled: 5505, Projected: 5308 Moncrieff Enrolled: 2874, Projected: 3134 Nicholls Enrolled: 5086, Projected: 4960 Taylor Enrolled: 1326, Projected: 2945

#### Ginninderra

Aranda Enrolled: 1872, Projected: 1817 Belconnen District 1 Enrolled: 7, Projected: 6 Bruce Enrolled: 4433, Projected: 4291 Cook Enrolled: 2194, Projected: 2121 Evatt Enrolled: 3977, Projected: 2845 Flynn Enrolled: 2649, Projected: 2561 Hawker Enrolled: 2225, Projected: 2150 Holt Enrolled: 3982, Projected: 4034 Lawson Enrolled: 1333, Projected: 1289 Macnamara Enrolled: 0, Projected: 126 McKellar Enrolled: 2073, Projected: 2004 Page Enrolled: 2020, Projected: 1953 Spence Enrolled: 1952, Projected: 1888 Weetangera Enrolled: 2011, Projected: 1954

#### Central

Acton Enrolled: 936, Projected: 1083 Barton Enrolled: 1508, Projected: 1458 Campbell Enrolled: 4982, Projected: 5068 Canberra City Enrolled: 2567, Projected: 2633 Deakin Enrolled: 2318, Projected: 2240 Downer Enrolled: 2938, Projected: 2981 Griffith Enrolled: 4050, Projected: 4401 Kingston Enrolled: 4852, Projected: 5116 O'Connor Enrolled: 4334, Projected: 4190 Reid Enrolled: 1415, Projected: 1645 Turner Enrolled: 3242, Projected: 3309 Yarralumla Enrolled: 2493, Projected: 2538

#### Murrumbidgee

Beard Enrolled: 0, Projected: 1 Canberra Central District 2 Enrolled: 0, Projected: 0 Chifley Enrolled: 1849, Projected: 1788 Curtin Enrolled: 3997, Projected: 3885 Duffy Enrolled: 2481, Projected: 2399 Fisher Enrolled: 2276, Projected: 2200 Garran Enrolled: 2403, Projected: 2323 Hughes Enrolled: 2206, Projected: 2133 Isaacs Enrolled: 1890, Projected: 1827 Lyons Enrolled: 2082, Projected: 2020 Mawson Enrolled: 2301, Projected: 2216 Molonglo Valley District Enrolled: 5, Projected: 5 O'Malley Enrolled: 781, Projected: 766 Pearce Enrolled: 2018, Projected: 1951 Pialligo Enrolled: 107, Projected: 822 Bonner Enrolled: 4064, Projected: 3901 Crace Enrolled: 3026, Projected: 2926 Franklin Enrolled: 3944, Projected: 3813 Gungahlin Enrolled: 4681, Projected: 4657 Gungahlin District 2 Enrolled: 6, Projected: 6 Hall Enrolled: 239, Projected: 231 Jacka Enrolled: 374, Projected: 362 Mitchell Enrolled: 1, Projected: 2 Ngunnawal Enrolled: 7456, Projected: 7251 Palmerston Enrolled: 3910, Projected: 3780 Throsby Enrolled: 1287, Projected: 1870