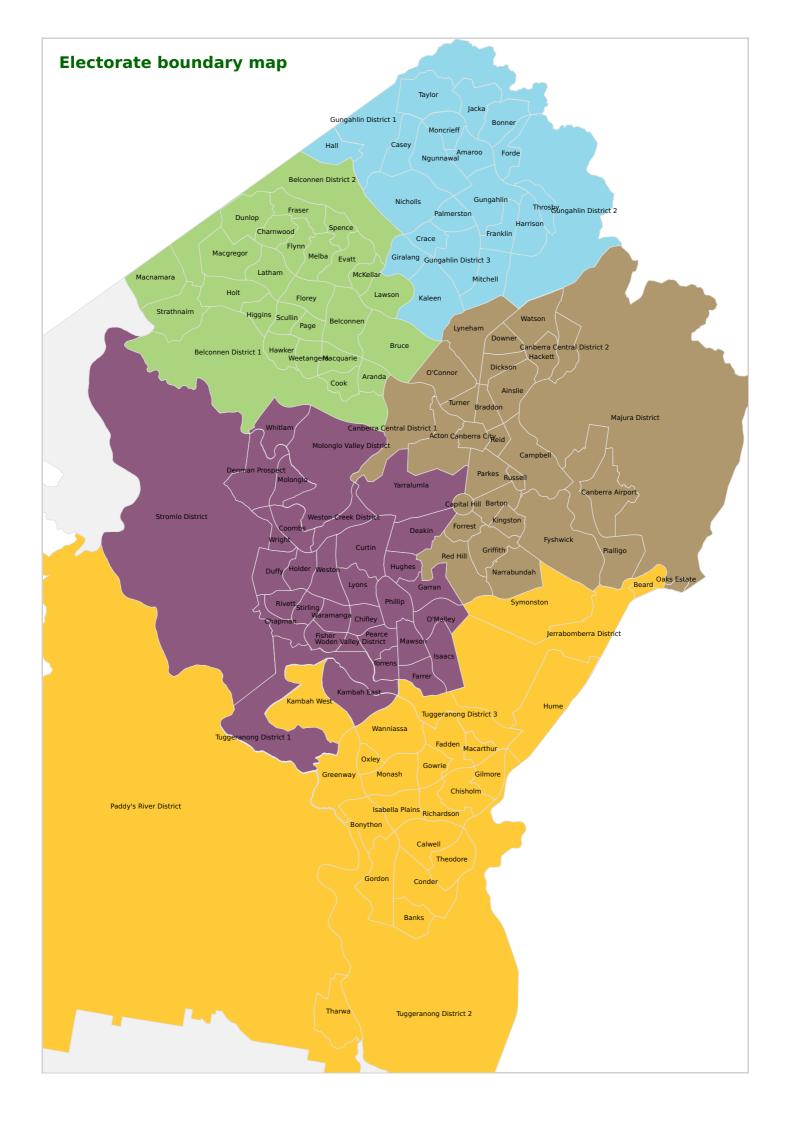

### **Electorates**

Yerrabi

Current: 99.05% Projected: 99.78%

Ginninderra

Current: 103.54% Projected: 102.94%

Kurrajong

Current: 98.66% Projected: 103.12%

Murrumbidgee

Current: 99.13% Projected: 98.68%

Brindabella

Current: 99.24% Projected: 95.13%

#### **Electorate summary**

#### Yerrabi

Amaroo Enrolled: 4147, Projected: 4083
Casey Enrolled: 4065, Projected: 4021
Forde Enrolled: 2806, Projected: 2699
Giralang Enrolled: 2419, Projected: 2338
Gungahlin District 1 Enrolled: 0, Projected: 0
Gungahlin District 3 Enrolled: 0, Projected: 0
Harrison Enrolled: 4718, Projected: 4561
Kaleen Enrolled: 5505, Projected: 5308
Moncrieff Enrolled: 2874, Projected: 3134
Nicholls Enrolled: 5086, Projected: 4960
Taylor Enrolled: 1326, Projected: 2945

#### Ginninderra

**Aranda** Enrolled: 1872, Projected: 1817 **Belconnen District 1** Enrolled: 7, Projected: 6

Bruce Enrolled: 4433, Projected: 4291
Cook Enrolled: 2194, Projected: 2121
Evatt Enrolled: 3977, Projected: 3845
Flynn Enrolled: 2649, Projected: 2561
Hawker Enrolled: 2225, Projected: 2150
Holt Enrolled: 3982, Projected: 4034
Lawson Enrolled: 1333, Projected: 1289
Macnamara Enrolled: 0, Projected: 126
McKellar Enrolled: 2073, Projected: 2004
Page Enrolled: 2020, Projected: 1953
Spence Enrolled: 1952, Projected: 1888
Weetangera Enrolled: 2011, Projected: 1954

## Kurrajong

**Acton** Enrolled: 936, Projected: 1083 **Barton** Enrolled: 1508, Projected: 1458 **Campbell** Enrolled: 4982, Projected: 5068

**Canberra Central District 1** Enrolled: 0, Projected: 0 **Canberra City** Enrolled: 2567, Projected: 2633