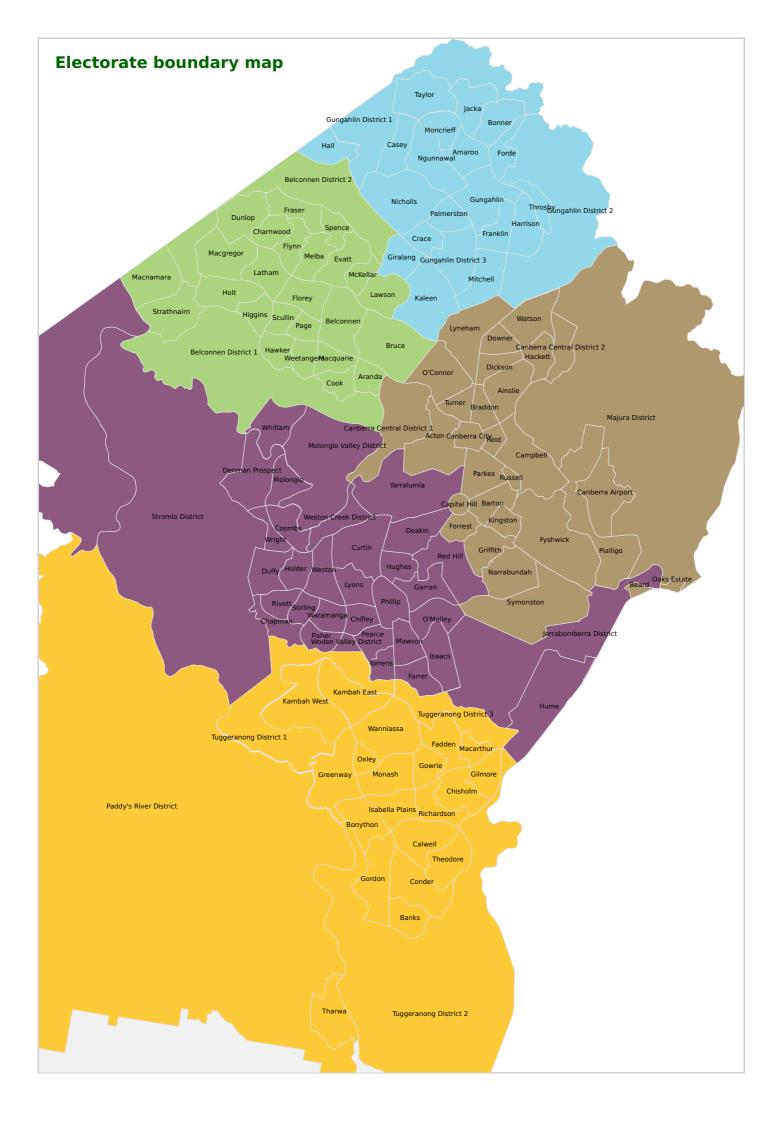

# **Submission description**

Red Hill moves to Murrumbidgee , Kambah East back to Brindabella. Extend Murrumbidgee to include Hume and Jerrabomberra . Jerrabomberra should be split along the Fyshwick , Symonston border or the southern border of Symonston for better map prensentation. To creat Jerrabomberra North and Jerrabomberra South.

# **Electorates**

Yerrabi

Current: 99.05% Projected: 99.78%

Ginninderra

Current: 103.54% Projected: 102.94%

Kurrajong

Current: 95.63% Projected: 100.03%

Muruimbidgee

### **Electorate summary**

#### Yerrabi

Amaroo Enrolled: 4147, Projected: 4083
Casey Enrolled: 4065, Projected: 4021
Forde Enrolled: 2806, Projected: 2699
Giralang Enrolled: 2419, Projected: 2338
Gungahlin District 1 Enrolled: 0, Projected: 0
Gungahlin District 3 Enrolled: 0, Projected: 0
Harrison Enrolled: 4718, Projected: 4561
Kaleen Enrolled: 5505, Projected: 5308
Moncrieff Enrolled: 2874, Projected: 3134
Nicholls Enrolled: 5086, Projected: 4960
Taylor Enrolled: 1326, Projected: 2945

#### Ginninderra

**Aranda** Enrolled: 1872, Projected: 1817 **Belconnen District 1** Enrolled: 7, Projected: 6

Bruce Enrolled: 4433, Projected: 4291
Cook Enrolled: 2194, Projected: 2121
Evatt Enrolled: 3977, Projected: 3845
Flynn Enrolled: 2649, Projected: 2561
Hawker Enrolled: 2225, Projected: 2150
Holt Enrolled: 3982, Projected: 4034
Lawson Enrolled: 1333, Projected: 1289
Macnamara Enrolled: 0, Projected: 126
McKellar Enrolled: 2073, Projected: 2004
Page Enrolled: 2020, Projected: 1953
Spence Enrolled: 1952, Projected: 1888
Weetangera Enrolled: 2011, Projected: 1954

## Kurrajong

Acton Enrolled: 936, Projected: 1083
Barton Enrolled: 1508, Projected: 1458
Braddon Enrolled: 4675, Projected: 4871
Canberra Airport Enrolled: 0, Projected: 38

Canberra Central District 2 Enrolled: 0, Projected: 0

#### Muruimbidgee

**Chapman** Enrolled: 2216, Projected: 2121 **Coombs** Enrolled: 2899, Projected: 3420 **Curtin** Enrolled: 3997, Projected: 3885

Turner Enrolled: 3242, Projected: 3309

**Denman Prospect** Enrolled: 1746, Projected: 2313