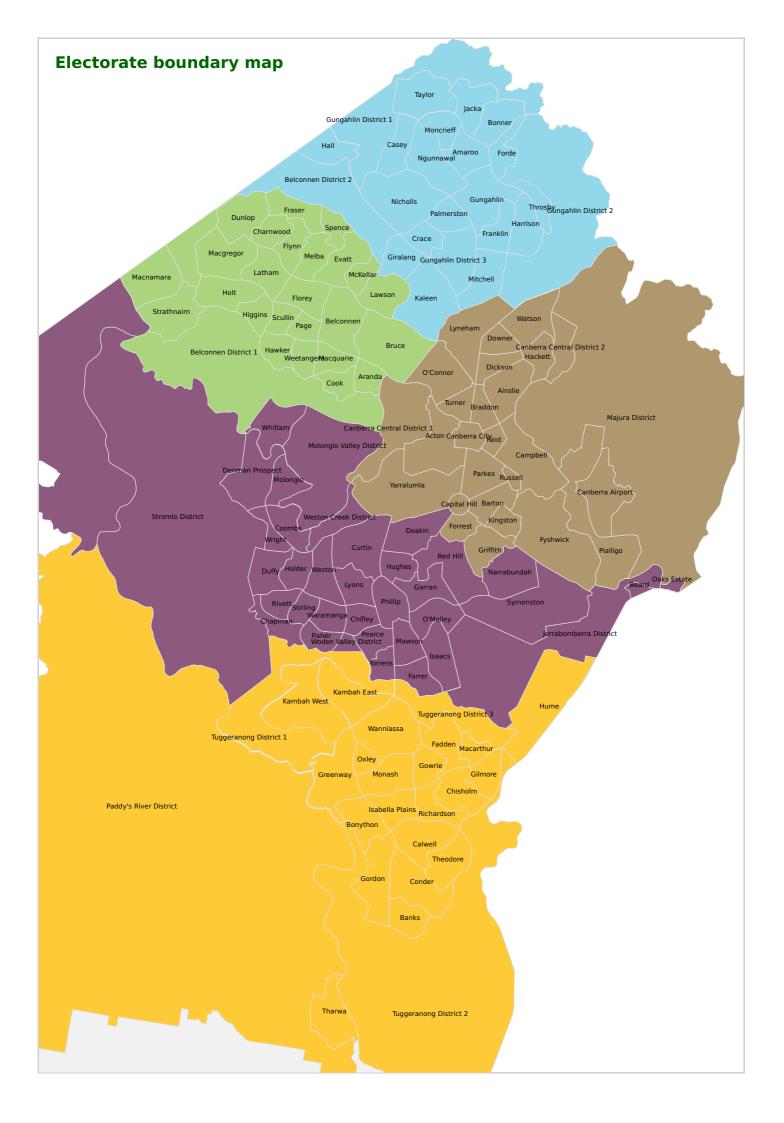

# **Electorates**

Electorate 1

Current: 99.06% Projected: 99.80%

Electorate 2

Current: 103.52% Projected: 102.92%

Electorate 3 Electorate 4

Current: 91.16% Projected: 95.88% Current: 99.65% Projected: 99.25%

Electorate 5

Current: 106.57% Projected: 102.11%

# **Electorate summary**

#### **Electorate 1**

Amaroo Enrolled: 4147, Projected: 4083
Bonner Enrolled: 4064, Projected: 3901
Crace Enrolled: 3026, Projected: 2926
Franklin Enrolled: 3944, Projected: 3813
Gungahlin Enrolled: 4681, Projected: 4657
Gungahlin District 2 Enrolled: 6, Projected: 6

**Hall** Enrolled: 239, Projected: 231 **Jacka** Enrolled: 374, Projected: 362 **Mitchell** Enrolled: 1, Projected: 2

**Ngunnawal** Enrolled: 7456, Projected: 7251 **Palmerston** Enrolled: 3910, Projected: 3780 **Throsby** Enrolled: 1287, Projected: 1870

### **Electorate 2**

Aranda Enrolled: 1872, Projected: 1817

Belconnen District 1 Enrolled: 7, Projected: 6

Charnwood Enrolled: 2201, Projected: 2128

Dunlop Enrolled: 5005, Projected: 4839

Florey Enrolled: 3520, Projected: 3403

Fraser Enrolled: 1582, Projected: 1530

Higgins Enrolled: 2354, Projected: 2275

Latham Enrolled: 2771, Projected: 2678

Macgregor Enrolled: 4748, Projected: 4590

Macquarie Enrolled: 2160, Projected: 2181

Melba Enrolled: 2364, Projected: 2285

Scullin Enrolled: 2061, Projected: 1993

Strathnairn Enrolled: 564, Projected: 1639

### Electorate 3

**Acton** Enrolled: 936, Projected: 1083 **Barton** Enrolled: 1508, Projected: 1458 **Campbell** Enrolled: 4982, Projected: 5068

Canberra Central District 1 Enrolled: 0, Projected: 0
Canberra City Enrolled: 2567, Projected: 2633

Dickson Enrolled: 2318, Projected: 2534
Forrest Enrolled: 1583, Projected: 1700
Griffith Enrolled: 4050, Projected: 4401
Kingston Enrolled: 4852, Projected: 5116
Majura District Enrolled: 113, Projected: 103

Parkes Enrolled: 2, Projected: 110
Reid Enrolled: 1415, Projected: 1645
Turner Enrolled: 3242, Projected: 3309
Yarralumla Enrolled: 2493, Projected: 2538

## **Electorate 4**

Beard Enrolled: 0, Projected: 1
Chifley Enrolled: 1849, Projected: 1788
Coree District Enrolled: 223, Projected: 196
Deakin Enrolled: 2318, Projected: 2240
Duffy Enrolled: 2481, Projected: 2399
Fisher Enrolled: 2276, Projected: 2200
Holder Enrolled: 2041, Projected: 1973
Isaacs Enrolled: 1890, Projected: 1827
Lyons Enrolled: 2082, Projected: 2020

Narrabundah Enrolled: 4645, Projected: 4490 Oaks Estate Enrolled: 244, Projected: 237 Phillip Enrolled: 3272, Projected: 3164

Molonglo Enrolled: 0, Projected: 0

Belconnen District 2 Enrolled: 11, Projected: 11

Casey Enrolled: 4065, Projected: 4021
Forde Enrolled: 2806, Projected: 2699
Giralang Enrolled: 2419, Projected: 2338
Gungahlin District 1 Enrolled: 0, Projected: 0
Gungahlin District 3 Enrolled: 0, Projected: 0
Harrison Enrolled: 4718, Projected: 4561
Kaleen Enrolled: 5505, Projected: 5308
Moncrieff Enrolled: 2874, Projected: 3134
Nicholls Enrolled: 5086, Projected: 4960
Taylor Enrolled: 1326, Projected: 2945

Belconnen Enrolled: 4676, Projected: 5247
Bruce Enrolled: 4433, Projected: 4291
Cook Enrolled: 2194, Projected: 2121
Evatt Enrolled: 3977, Projected: 3845
Flynn Enrolled: 2649, Projected: 2561
Hawker Enrolled: 2225, Projected: 2150
Holt Enrolled: 3982, Projected: 4034
Lawson Enrolled: 1333, Projected: 1289
Macnamara Enrolled: 0, Projected: 126
McKellar Enrolled: 2073, Projected: 2004
Page Enrolled: 2020, Projected: 1953
Spence Enrolled: 1952, Projected: 1888
Weetangera Enrolled: 2011, Projected: 1954

Ainslie Enrolled: 4028, Projected: 3863
Braddon Enrolled: 4675, Projected: 4871
Canberra Airport Enrolled: 0, Projected: 38

Canberra Central District 2 Enrolled: 0, Projected: 0

Capital Hill Enrolled: 0, Projected: 0

Downer Enrolled: 2938, Projected: 2981

Fyshwick Enrolled: 19, Projected: 21

Hackett Enrolled: 2317, Projected: 3096

Lyneham Enrolled: 3948, Projected: 4090

O'Connor Enrolled: 4334, Projected: 4190

Pialligo Enrolled: 107, Projected: 822

Russell Enrolled: 0, Projected: 0

Watson Enrolled: 4576, Projected: 4723

**Chapman** Enrolled: 2216, Projected: 2121 **Coombs** Enrolled: 2899, Projected: 3420 **Curtin** Enrolled: 3997, Projected: 3885

**Denman Prospect** Enrolled: 1746, Projected: 2313

**Farrer** Enrolled: 2712, Projected: 2621 **Garran** Enrolled: 2403, Projected: 2323 **Hughes** Enrolled: 2206, Projected: 2133

Jerrabomberra District Enrolled: 28, Projected: 26

Mawson Enrolled: 2301, Projected: 2216

Molonglo Valley District Enrolled: 5, Projected: 5

**O'Malley** Enrolled: 781, Projected: 766 **Pearce** Enrolled: 2018, Projected: 1951 **Red Hill** Enrolled: 2293, Projected: 2371 Rivett Enrolled: 2443, Projected: 2361 Stromlo District Enrolled: 33, Projected: 32 Torrens Enrolled: 1718, Projected: 1661 Weston Enrolled: 2766, Projected: 2674 Whitlam Enrolled: 43, Projected: 462 Wright Enrolled: 2450, Projected: 2803

Symonston Enrolled: 400, Projected: 421
Waramanga Enrolled: 2006, Projected: 1939
Weston Creek District Enrolled: 4, Projected: 0
Woden Valley District Enrolled: 0, Projected: 0

Stirling Enrolled: 1526, Projected: 1475

### **Electorate 5**

Banks Enrolled: 3697, Projected: 3574
Calwell Enrolled: 4234, Projected: 4093
Conder Enrolled: 3819, Projected: 3692
Gilmore Enrolled: 2022, Projected: 1955
Gowrie Enrolled: 2369, Projected: 2291
Hume Enrolled: 10, Projected: 10

Kambah East Enrolled: 5001, Projected: 4838 Macarthur Enrolled: 1072, Projected: 1013 Oxley Enrolled: 1264, Projected: 1223 Richardson Enrolled: 2216, Projected: 2142 Theodore Enrolled: 2913, Projected: 2790

Tuggeranong District 2 Enrolled: 24, Projected: 24

Wanniassa Enrolled: 5815, Projected: 5621

Bonython Enrolled: 2857, Projected: 2762 Chisholm Enrolled: 3896, Projected: 3766 Fadden Enrolled: 2333, Projected: 2210 Gordon Enrolled: 5875, Projected: 5679 Greenway Enrolled: 2978, Projected: 2879 Isabella Plains Enrolled: 3170, Projected: 3064 Kambah West Enrolled: 6706, Projected: 6478 Monash Enrolled: 4230, Projected: 4089

Paddy's River District Enrolled: 76, Projected: 63

Tharwa Enrolled: 51, Projected: 50

**Tuggeranong District 1** Enrolled: 9, Projected: 8 **Tuggeranong District 3** Enrolled: 0, Projected: 0