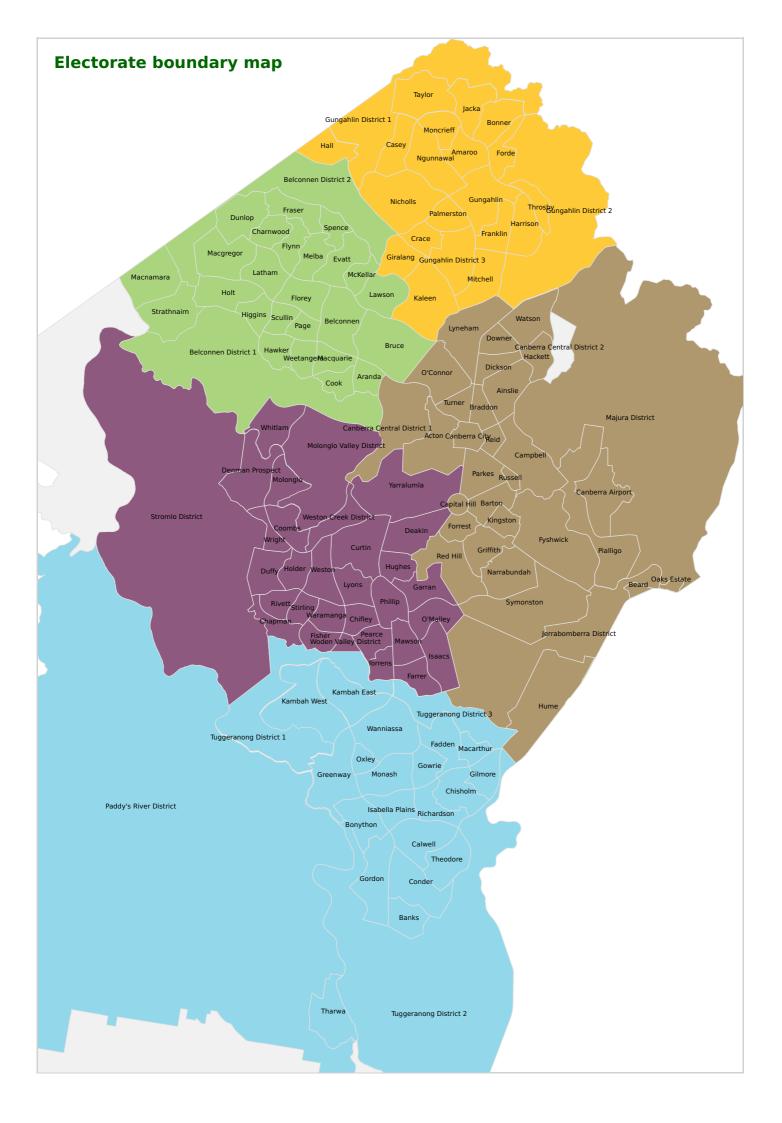

### **Electorates**

Brir

Brindabella

Current: 106.55% Projected: 102.09%

Gi

Ginninderra

Current: 103.54% Projected: 102.94%

Kurrajong

Current: 99.36% Projected: 103.85%

Murrumbidgee

Current: 91.11% Projected: 90.99%

Yerrabi

Current: 99.05% Projected: 99.78%

This proposal does not ensure that the number of electors in each electorate is not greater than 110% or less than 90% of the current quota and that the number of electors in each electorate at the time of the next election will not be greater than 105% or less than 95% of the projected quota.

## **Electorate summary**

#### **Brindabella**

Banks Enrolled: 3697, Projected: 3574
Calwell Enrolled: 4234, Projected: 4093
Conder Enrolled: 3819, Projected: 3692
Gilmore Enrolled: 2022, Projected: 1955
Gowrie Enrolled: 2369, Projected: 2291

**Isabella Plains** Enrolled: 3170, Projected: 3064 **Kambah West** Enrolled: 6706, Projected: 6478 **Monash** Enrolled: 4230, Projected: 4089

Paddy's River District Enrolled: 76, Projected: 63

Tharwa Enrolled: 51, Projected: 50

**Tuggeranong District 1** Enrolled: 9, Projected: 8 **Tuggeranong District 3** Enrolled: 0, Projected: 0

### **Ginninderra**

**Aranda** Enrolled: 1872, Projected: 1817 **Belconnen District 1** Enrolled: 7, Projected: 6

Bruce Enrolled: 4433, Projected: 4291
Cook Enrolled: 2194, Projected: 2121
Evatt Enrolled: 3977, Projected: 3845
Flynn Enrolled: 2649, Projected: 2561
Hawker Enrolled: 2225, Projected: 2150
Holt Enrolled: 3982, Projected: 4034
Lawson Enrolled: 1333, Projected: 1289
Macnamara Enrolled: 0, Projected: 126
McKellar Enrolled: 2073, Projected: 2004
Page Enrolled: 2020, Projected: 1953
Spence Enrolled: 1952, Projected: 1888
Weetangera Enrolled: 2011, Projected: 1954

## Kurrajong

Acton Enrolled: 936, Projected: 1083
Barton Enrolled: 1508, Projected: 1458
Braddon Enrolled: 4675, Projected: 4871
Canberra Airport Enrolled: 0, Projected: 38
Canberra City Enrolled: 2567, Projected: 2633
Dickson Enrolled: 2318, Projected: 2534
Forrest Enrolled: 1583, Projected: 1700
Griffith Enrolled: 4050, Projected: 4401
Hume Enrolled: 10, Projected: 10

**Kingston** Enrolled: 4852, Projected: 5116 **Majura District** Enrolled: 113, Projected: 103 **O'Connor** Enrolled: 4334, Projected: 4190

Parkes Enrolled: 2, Projected: 110
Red Hill Enrolled: 2293, Projected: 2371
Russell Enrolled: 0, Projected: 0
Turner Enrolled: 3242, Projected: 3309

### Murrumbidgee

Chapman Enrolled: 2216, Projected: 2121
Coombs Enrolled: 2899, Projected: 3420
Deakin Enrolled: 2318, Projected: 2240
Duffy Enrolled: 2481, Projected: 2399
Fisher Enrolled: 2276, Projected: 2200
Holder Enrolled: 2041, Projected: 1973
Isaacs Enrolled: 1890, Projected: 1827
Mawson Enrolled: 2301, Projected: 2216

Molonglo Valley District Enrolled: 5, Projected: 5

Pearce Enrolled: 2018, Projected: 1951

Bonython Enrolled: 2857, Projected: 2762
Chisholm Enrolled: 3896, Projected: 3766
Fadden Enrolled: 2333, Projected: 2210
Gordon Enrolled: 5875, Projected: 5679
Greenway Enrolled: 2978, Projected: 2879
Kambah East Enrolled: 5001, Projected: 4838
Macarthur Enrolled: 1072, Projected: 1013
Oxley Enrolled: 1264, Projected: 1223
Richardson Enrolled: 2216, Projected: 2142
Theodore Enrolled: 2913, Projected: 2790

Tuggeranong District 2 Enrolled: 24, Projected: 24

Wanniassa Enrolled: 5815, Projected: 5621

Belconnen Enrolled: 4676, Projected: 5247
Belconnen District 2 Enrolled: 11, Projected: 11
Charnwood Enrolled: 2201, Projected: 2128
Dunlop Enrolled: 5005, Projected: 4839
Florey Enrolled: 3520, Projected: 3403
Fraser Enrolled: 1582, Projected: 1530
Higgins Enrolled: 2354, Projected: 2275
Latham Enrolled: 2771, Projected: 2678

Macgregor Enrolled: 4748, Projected: 4590
Macquarie Enrolled: 2160, Projected: 2181
Melba Enrolled: 2364, Projected: 2285
Scullin Enrolled: 2061, Projected: 1993

Strathnairn Enrolled: 564, Projected: 1639

Ainslie Enrolled: 4028, Projected: 3863

Beard Enrolled: 0, Projected: 1

Campbell Enrolled: 4982, Projected: 5068

Canberra Central District 1 Enrolled: 0, Projected: 0

Capital Hill Enrolled: 0, Projected: 0

Downer Enrolled: 2938, Projected: 2981

Fyshwick Enrolled: 19, Projected: 21

Hackett Enrolled: 2317, Projected: 3096

Jerrabomberra District Enrolled: 28, Projected: 26

Lyneham Enrolled: 3948, Projected: 4090
Narrabundah Enrolled: 4645, Projected: 4490
Oaks Estate Enrolled: 244, Projected: 237
Pialligo Enrolled: 107, Projected: 822
Reid Enrolled: 1415, Projected: 1645
Symonston Enrolled: 400, Projected: 421
Watson Enrolled: 4576, Projected: 4723

**Chifley** Enrolled: 1849, Projected: 1788 **Curtin** Enrolled: 3997, Projected: 3885

**Denman Prospect** Enrolled: 1746, Projected: 2313

Farrer Enrolled: 2712, Projected: 2621 Garran Enrolled: 2403, Projected: 2323 Hughes Enrolled: 2206, Projected: 2133 Lyons Enrolled: 2082, Projected: 2020 Molonglo Enrolled: 0, Projected: 0 O'Malley Enrolled: 781, Projected: 766 Phillip Enrolled: 3272, Projected: 3164 Rivett Enrolled: 2443, Projected: 2361
Stromlo District Enrolled: 33, Projected: 32
Waramanga Enrolled: 2006, Projected: 1939
Weston Creek District Enrolled: 4, Projected: 0
Woden Valley District Enrolled: 0, Projected: 0
Yarralumla Enrolled: 2493, Projected: 2538

Stirling Enrolled: 1526, Projected: 1475
Torrens Enrolled: 1718, Projected: 1661
Weston Enrolled: 2766, Projected: 2674
Whitlam Enrolled: 43, Projected: 462
Wright Enrolled: 2450, Projected: 2803

### Yerrabi

Amaroo Enrolled: 4147, Projected: 4083
Casey Enrolled: 4065, Projected: 4021
Forde Enrolled: 2806, Projected: 2699
Giralang Enrolled: 2419, Projected: 2338
Gungahlin District 1 Enrolled: 0, Projected: 0
Gungahlin District 3 Enrolled: 0, Projected: 0
Harrison Enrolled: 4718, Projected: 4561
Kaleen Enrolled: 5505, Projected: 5308
Moncrieff Enrolled: 2874, Projected: 3134
Nicholls Enrolled: 5086, Projected: 4960
Taylor Enrolled: 1326, Projected: 2945

Bonner Enrolled: 4064, Projected: 3901 Crace Enrolled: 3026, Projected: 2926 Franklin Enrolled: 3944, Projected: 3813 Gungahlin Enrolled: 4681, Projected: 4657 Gungahlin District 2 Enrolled: 6, Projected: 6

**Hall** Enrolled: 239, Projected: 231 **Jacka** Enrolled: 374, Projected: 362 **Mitchell** Enrolled: 1, Projected: 2

**Ngunnawal** Enrolled: 7456, Projected: 7251 **Palmerston** Enrolled: 3910, Projected: 3780 **Throsby** Enrolled: 1287, Projected: 1870