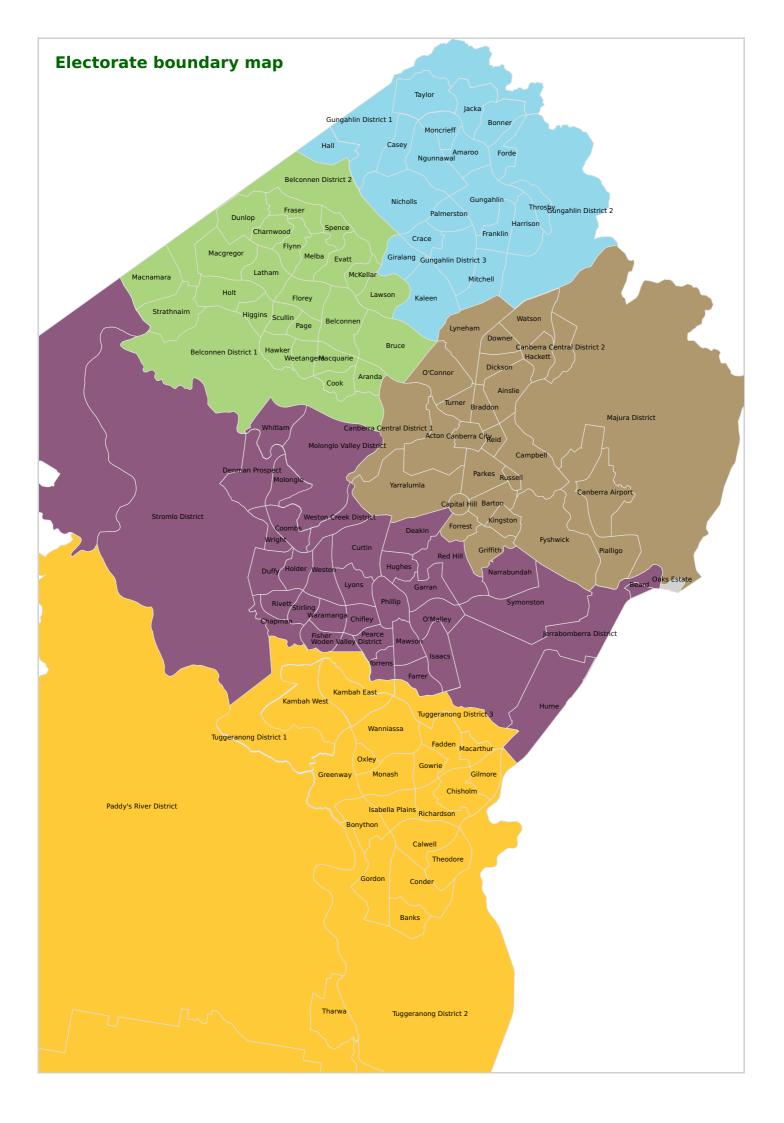

# **Electoral boundaries submission**

# **Submission description**

As closely as possible I believe the electorates should align with town districts. I've used the current electorate names, but I think having with a Ngunawal language name for a location in each electorate would be better. Unfortunately I do no have sufficient knowledge to offer 5 relevant place names.

## **Electorates**

Yerrabi

Current: 99.05% Projected: 99.78%

Ginninderra

Current: 103.54% Projected: 102.94%

Kurrajong

Current: 91.16% Projected: 95.88%

Murrumbidgee

### **Electorate summary**

#### Yerrabi

Amaroo Enrolled: 4147, Projected: 4083
Casey Enrolled: 4065, Projected: 4021
Forde Enrolled: 2806, Projected: 2699
Giralang Enrolled: 2419, Projected: 2338
Gungahlin District 1 Enrolled: 0, Projected: 0
Gungahlin District 3 Enrolled: 0, Projected: 0
Harrison Enrolled: 4718, Projected: 4561
Kaleen Enrolled: 5505, Projected: 5308
Moncrieff Enrolled: 2874, Projected: 3134
Nicholls Enrolled: 5086, Projected: 4960
Taylor Enrolled: 1326, Projected: 2945

#### **Ginninderra**

**Aranda** Enrolled: 1872, Projected: 1817 **Belconnen District 1** Enrolled: 7, Projected: 6

Bruce Enrolled: 4433, Projected: 4291
Cook Enrolled: 2194, Projected: 2121
Evatt Enrolled: 3977, Projected: 3845
Flynn Enrolled: 2649, Projected: 2561
Hawker Enrolled: 2225, Projected: 2150
Holt Enrolled: 3982, Projected: 4034
Lawson Enrolled: 1333, Projected: 1289
Macnamara Enrolled: 0, Projected: 126
McKellar Enrolled: 2073, Projected: 2004
Page Enrolled: 2020, Projected: 1953
Spence Enrolled: 1952, Projected: 1888
Weetangera Enrolled: 2011, Projected: 1954

#### Kurrajong

**Acton** Enrolled: 936, Projected: 1083 **Barton** Enrolled: 1508, Projected: 1458 **Campbell** Enrolled: 4982, Projected: 5068

Canberra Central District 1 Enrolled: 0, Projected: 0
Canberra City Enrolled: 2567, Projected: 2633

#### **Brindabella**

Banks Enrolled: 3697, Projected: 3574
Calwell Enrolled: 4234, Projected: 4093
Conder Enrolled: 3819, Projected: 3692
Gilmore Enrolled: 2022, Projected: 1955
Gowrie Enrolled: 2369, Projected: 2291