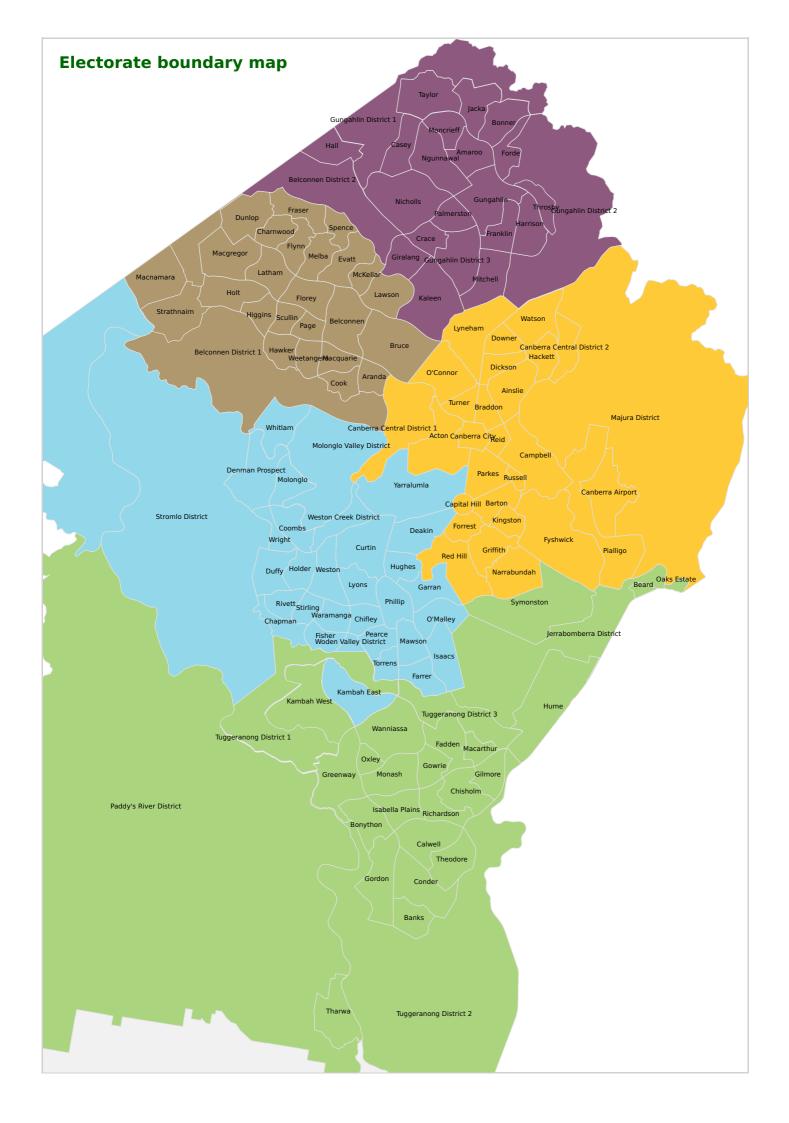

## **Electorates**

Electorate 1

Current: 99.47% Projected: 98.98%

Electorate 3

Current: 103.52% Projected: 102.92%

Electorate 5 Current: 98.27% Projected: 102.75% Electorate 2

Current: 99.64% Projected: 95.51%

Electorate 4

Current: 99.06% Projected: 99.80%

# **Electorate summary**

#### **Electorate 1**

Chapman Enrolled: 2216, Projected: 2121 Coombs Enrolled: 2899, Projected: 3420 Curtin Enrolled: 3997, Projected: 3885

**Denman Prospect** Enrolled: 1746, Projected: 2313

Farrer Enrolled: 2712, Projected: 2621 Garran Enrolled: 2403, Projected: 2323 Hughes Enrolled: 2206, Projected: 2133 Kambah East Enrolled: 5001, Projected: 4838 Mawson Enrolled: 2301, Projected: 2216

Molonglo Valley District Enrolled: 5, Projected: 5

Pearce Enrolled: 2018, Projected: 1951 Rivett Enrolled: 2443, Projected: 2361 Stromlo District Enrolled: 33, Projected: 32 Waramanga Enrolled: 2006, Projected: 1939 Weston Creek District Enrolled: 4, Projected: 0 Woden Valley District Enrolled: 0, Projected: 0 Yarralumla Enrolled: 2493, Projected: 2538

# **Electorate 2**

Banks Enrolled: 3697, Projected: 3574 Bonython Enrolled: 2857, Projected: 2762 Chisholm Enrolled: 3896, Projected: 3766 Fadden Enrolled: 2333, Projected: 2210 Gordon Enrolled: 5875, Projected: 5679 Greenway Enrolled: 2978, Projected: 2879 Isabella Plains Enrolled: 3170, Projected: 3064 Kambah West Enrolled: 6706, Projected: 6478 Monash Enrolled: 4230, Projected: 4089 Oxley Enrolled: 1264, Projected: 1223 Richardson Enrolled: 2216, Projected: 2142

Tharwa Enrolled: 51, Projected: 50

Tuggeranong District 1 Enrolled: 9, Projected: 8 Tuggeranong District 3 Enrolled: 0, Projected: 0

## **Electorate 3**

Aranda Enrolled: 1872, Projected: 1817 Belconnen District 1 Enrolled: 7, Projected: 6 Charnwood Enrolled: 2201, Projected: 2128 **Dunlop** Enrolled: 5005, Projected: 4839 Florey Enrolled: 3520, Projected: 3403 Fraser Enrolled: 1582, Projected: 1530 Higgins Enrolled: 2354, Projected: 2275 Latham Enrolled: 2771, Projected: 2678 Macgregor Enrolled: 4748, Projected: 4590 Macquarie Enrolled: 2160, Projected: 2181 Melba Enrolled: 2364, Projected: 2285 Scullin Enrolled: 2061, Projected: 1993 Strathnairn Enrolled: 564, Projected: 1639

## **Electorate 4**

Amaroo Enrolled: 4147, Projected: 4083 Bonner Enrolled: 4064, Projected: 3901 Crace Enrolled: 3026, Projected: 2926 Franklin Enrolled: 3944, Projected: 3813 Gungahlin Enrolled: 4681, Projected: 4657 Gungahlin District 2 Enrolled: 6, Projected: 6

Hall Enrolled: 239, Projected: 231 Jacka Enrolled: 374, Projected: 362 Chifley Enrolled: 1849, Projected: 1788 Coree District Enrolled: 223, Projected: 196 Deakin Enrolled: 2318, Projected: 2240 **Duffy** Enrolled: 2481, Projected: 2399 Fisher Enrolled: 2276, Projected: 2200 Holder Enrolled: 2041, Projected: 1973 Isaacs Enrolled: 1890, Projected: 1827 Lyons Enrolled: 2082, Projected: 2020 Molonglo Enrolled: 0, Projected: 0 O'Malley Enrolled: 781, Projected: 766 Phillip Enrolled: 3272, Projected: 3164 Stirling Enrolled: 1526, Projected: 1475 Torrens Enrolled: 1718, Projected: 1661 Weston Enrolled: 2766, Projected: 2674 Whitlam Enrolled: 43, Projected: 462 Wright Enrolled: 2450, Projected: 2803

Beard Enrolled: 0, Projected: 1

Calwell Enrolled: 4234, Projected: 4093 Conder Enrolled: 3819, Projected: 3692 Gilmore Enrolled: 2022, Projected: 1955 Gowrie Enrolled: 2369, Projected: 2291 Hume Enrolled: 10, Projected: 10

Jerrabomberra District Enrolled: 28, Projected: 26

Macarthur Enrolled: 1072, Projected: 1013 Oaks Estate Enrolled: 244, Projected: 237

Paddy's River District Enrolled: 76, Projected: 63

Symonston Enrolled: 400, Projected: 421 Theodore Enrolled: 2913, Projected: 2790

Tuggeranong District 2 Enrolled: 24, Projected: 24

Wanniassa Enrolled: 5815, Projected: 5621

Belconnen Enrolled: 4676, Projected: 5247 Bruce Enrolled: 4433, Projected: 4291 Cook Enrolled: 2194, Projected: 2121 Evatt Enrolled: 3977, Projected: 3845 Flynn Enrolled: 2649, Projected: 2561 Hawker Enrolled: 2225, Projected: 2150 Holt Enrolled: 3982, Projected: 4034 Lawson Enrolled: 1333, Projected: 1289 Macnamara Enrolled: 0, Projected: 126 McKellar Enrolled: 2073, Projected: 2004 Page Enrolled: 2020, Projected: 1953 Spence Enrolled: 1952, Projected: 1888 Weetangera Enrolled: 2011, Projected: 1954

Belconnen District 2 Enrolled: 11, Projected: 11

Casey Enrolled: 4065, Projected: 4021 Forde Enrolled: 2806, Projected: 2699 Giralang Enrolled: 2419, Projected: 2338 **Gungahlin District 1** Enrolled: 0, Projected: 0 Gungahlin District 3 Enrolled: 0, Projected: 0 Harrison Enrolled: 4718, Projected: 4561 Kaleen Enrolled: 5505, Projected: 5308

Mitchell Enrolled: 1, Projected: 2

**Ngunnawal** Enrolled: 7456, Projected: 7251 **Palmerston** Enrolled: 3910, Projected: 3780 **Throsby** Enrolled: 1287, Projected: 1870 **Moncrieff** Enrolled: 2874, Projected: 3134 **Nicholls** Enrolled: 5086, Projected: 4960 **Taylor** Enrolled: 1326, Projected: 2945

#### **Electorate 5**

**Acton** Enrolled: 936, Projected: 1083 **Barton** Enrolled: 1508, Projected: 1458 **Campbell** Enrolled: 4982, Projected: 5068

Canberra Central District 1 Enrolled: 0, Projected: 0
Canberra City Enrolled: 2567, Projected: 2633

Dickson Enrolled: 2318, Projected: 2534
Forrest Enrolled: 1583, Projected: 1700
Griffith Enrolled: 4050, Projected: 4401
Kingston Enrolled: 4852, Projected: 5116
Majura District Enrolled: 113, Projected: 103
O'Connor Enrolled: 4334, Projected: 4190
Pialligo Enrolled: 107, Projected: 822
Reid Enrolled: 1415, Projected: 1645
Turner Enrolled: 3242, Projected: 3309

**Ainslie** Enrolled: 4028, Projected: 3863 **Braddon** Enrolled: 4675, Projected: 4871 **Canberra Airport** Enrolled: 0, Projected: 38

Canberra Central District 2 Enrolled: 0, Projected: 0

Capital Hill Enrolled: 0, Projected: 0

Downer Enrolled: 2938, Projected: 2981

Fyshwick Enrolled: 19, Projected: 21

Hackett Enrolled: 2317, Projected: 3096

Lyneham Enrolled: 3948, Projected: 4090

Narrabundah Enrolled: 4645, Projected: 4490

Parkes Enrolled: 2, Projected: 110

Red Hill Enrolled: 2293, Projected: 2371

Russell Enrolled: 0, Projected: 0

Watson Enrolled: 4576, Projected: 4723