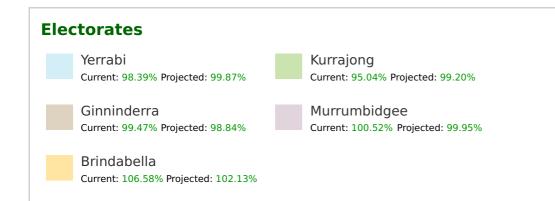

### **Electorate summary**

#### Yerrabi

Amaroo Enrolled: 4147, Projected: 4083 Casey Enrolled: 4065, Projected: 4021 Downer Enrolled: 2938, Projected: 2981 Franklin Enrolled: 3944, Projected: 3813 Gungahlin District 1 Enrolled: 0, Projected: 0 Gungahlin District 3 Enrolled: 0, Projected: 0 Harrison Enrolled: 4718, Projected: 4561 Mitchell Enrolled: 1, Projected: 2 Ngunnawal Enrolled: 7456, Projected: 7251 Palmerston Enrolled: 3910, Projected: 3780 Throsby Enrolled: 1287, Projected: 1870

#### Kurrajong

Acton Enrolled: 936, Projected: 1083 Barton Enrolled: 1508, Projected: 1458 Braddon Enrolled: 4675, Projected: 4871 Canberra Airport Enrolled: 0, Projected: 38 Canberra Central District 2 Enrolled: 0, Projected: 0 Capital Hill Enrolled: 0, Projected: 0 Dickson Enrolled: 2318, Projected: 2534 Fyshwick Enrolled: 19, Projected: 21 Hackett Enrolled: 2317, Projected: 3096 Jerrabomberra District Enrolled: 28, Projected: 26 Lyneham Enrolled: 3948, Projected: 4090 Narrabundah Enrolled: 4645, Projected: 4490 Oaks Estate Enrolled: 244, Projected: 237 Pialligo Enrolled: 107, Projected: 822 Reid Enrolled: 1415, Projected: 1645 Symonston Enrolled: 400, Projected: 421 Yarralumla Enrolled: 2493, Projected: 2538

#### Ginninderra

Belconnen Enrolled: 4676, Projected: 5247 Bruce Enrolled: 4433, Projected: 4291 Dunlop Enrolled: 5005, Projected: 4839 Florey Enrolled: 3520, Projected: 3403 Fraser Enrolled: 1582, Projected: 1530 Higgins Enrolled: 2354, Projected: 2275 Kaleen Enrolled: 5505, Projected: 5308 Lawson Enrolled: 1333, Projected: 1289 Macnamara Enrolled: 0, Projected: 126 Melba Enrolled: 2364, Projected: 2285 Scullin Enrolled: 2061, Projected: 1993 Strathnairn Enrolled: 564, Projected: 1639

#### Murrumbidgee

Aranda Enrolled: 1872, Projected: 1817 Chapman Enrolled: 2216, Projected: 2121 Cook Enrolled: 2194, Projected: 2121 Coree District Enrolled: 223, Projected: 196 Denman Prospect Enrolled: 1746, Projected: 2313 Farrer Enrolled: 2712, Projected: 2621 Garran Enrolled: 2403, Projected: 2323 Holder Enrolled: 2041, Projected: 1973 Isaacs Enrolled: 1890, Projected: 1827 Macquarie Enrolled: 2160, Projected: 2181 Molonglo Enrolled: 0, Projected: 0 O'Malley Enrolled: 781, Projected: 766 Bonner Enrolled: 4064, Projected: 3901 Crace Enrolled: 3026, Projected: 2926 Forde Enrolled: 2806, Projected: 2699 Gungahlin Enrolled: 4681, Projected: 4657 Gungahlin District 2 Enrolled: 6, Projected: 6 Hall Enrolled: 239, Projected: 231 Jacka Enrolled: 374, Projected: 362 Moncrieff Enrolled: 2874, Projected: 3134 Nicholls Enrolled: 5086, Projected: 4960 Taylor Enrolled: 1326, Projected: 2945 Watson Enrolled: 4576, Projected: 4723

#### Brindabella

Banks Enrolled: 3697, Projected: 3574 Calwell Enrolled: 4234, Projected: 4093 Conder Enrolled: 3819, Projected: 3692 Gilmore Enrolled: 2022, Projected: 1955 Gowrie Enrolled: 2369, Projected: 2291 Isabella Plains Enrolled: 3170, Projected: 3064 Kambah West Enrolled: 6706, Projected: 6478 Monash Enrolled: 4230, Projected: 4089 Paddy's River District Enrolled: 76, Projected: 63 Tennent District Enrolled: 21, Projected: 23 Theodore Enrolled: 2913, Projected: 2790 Tuggeranong District 2 Enrolled: 24, Projected: 24 Wanniassa Enrolled: 5815, Projected: 5621 Rivett Enrolled: 2443, Projected: 2361 Stromlo District Enrolled: 33, Projected: 32 Waramanga Enrolled: 2006, Projected: 1939 Weston Enrolled: 2766, Projected: 2674 Whitlam Enrolled: 43, Projected: 462 Wright Enrolled: 2450, Projected: 2803