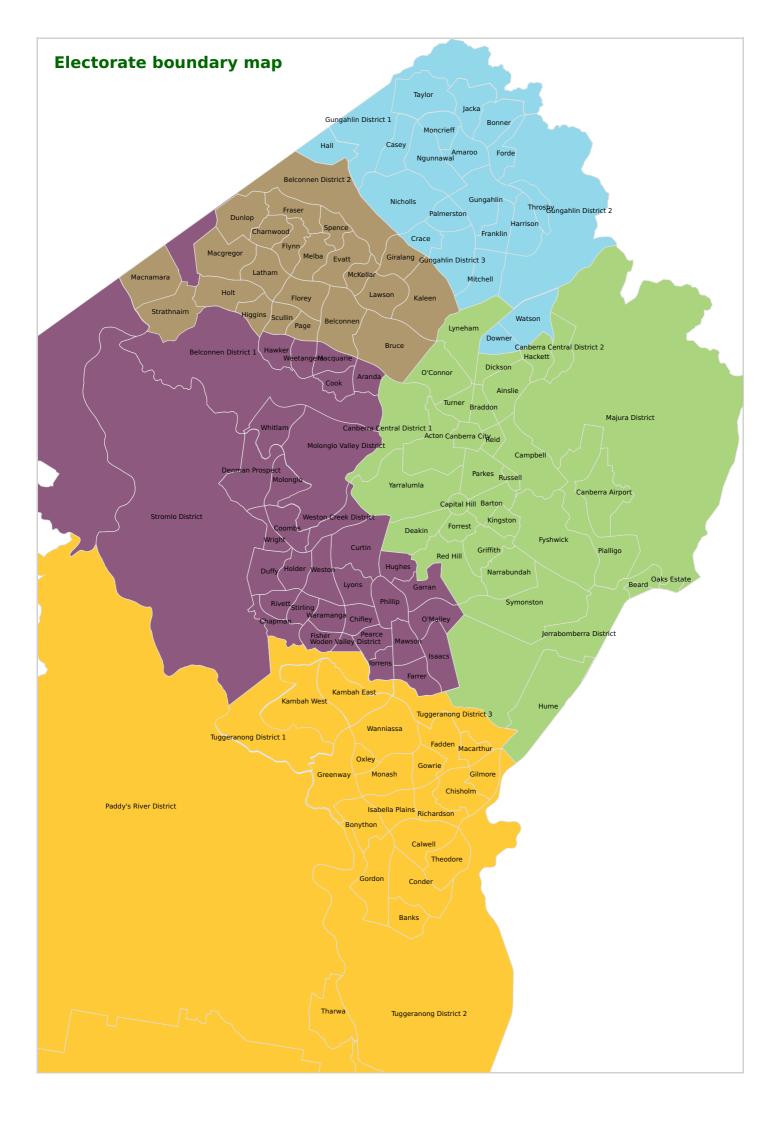

### **Electorate summary**

#### Yerrabi

Amaroo Enrolled: 4147, Projected: 4083 Casey Enrolled: 4065, Projected: 4021 Downer Enrolled: 2938, Projected: 2981 Franklin Enrolled: 3944, Projected: 3813 Gungahlin District 1 Enrolled: 0, Projected: 0 Gungahlin District 3 Enrolled: 0, Projected: 0 Harrison Enrolled: 4718, Projected: 4561 Mitchell Enrolled: 1, Projected: 2 Ngunnawal Enrolled: 7456, Projected: 7251 Palmerston Enrolled: 3910, Projected: 3780 Throsby Enrolled: 1287, Projected: 1870

#### Kurrajong

Acton Enrolled: 936, Projected: 1083 Barton Enrolled: 1508, Projected: 1458 Braddon Enrolled: 4675, Projected: 4871 Canberra Airport Enrolled: 0, Projected: 38 Canberra Central District 2 Enrolled: 0, Projected: 0 Capital Hill Enrolled: 0, Projected: 0 Dickson Enrolled: 2318, Projected: 2534 Fyshwick Enrolled: 19, Projected: 21 Hackett Enrolled: 2317, Projected: 3096 Jerrabomberra District Enrolled: 28, Projected: 26 Lyneham Enrolled: 3948, Projected: 4090 Narrabundah Enrolled: 4645, Projected: 4490 Oaks Estate Enrolled: 244, Projected: 237 Pialligo Enrolled: 107, Projected: 822 Reid Enrolled: 1415, Projected: 1645 Symonston Enrolled: 400, Projected: 421 Yarralumla Enrolled: 2493, Projected: 2538

#### Ginninderra

Belconnen Enrolled: 4676, Projected: 5247 Bruce Enrolled: 4433, Projected: 4291 Dunlop Enrolled: 5005, Projected: 4839 Florey Enrolled: 3520, Projected: 3403 Fraser Enrolled: 1582, Projected: 1530 Higgins Enrolled: 2354, Projected: 2275 Kaleen Enrolled: 5505, Projected: 5308 Lawson Enrolled: 1333, Projected: 1289 Macnamara Enrolled: 0, Projected: 126 Melba Enrolled: 2364, Projected: 2285 Scullin Enrolled: 2061, Projected: 1993 Strathnairn Enrolled: 564, Projected: 1639

#### Murrumbidgee

Aranda Enrolled: 1872, Projected: 1817 Chapman Enrolled: 2216, Projected: 2121 Cook Enrolled: 2194, Projected: 2121 Coree District Enrolled: 223, Projected: 196 Denman Prospect Enrolled: 1746, Projected: 2313 Farrer Enrolled: 2712, Projected: 2621 Garran Enrolled: 2403, Projected: 2323 Holder Enrolled: 2041, Projected: 1973 Isaacs Enrolled: 1890, Projected: 1827 Macquarie Enrolled: 2160, Projected: 2181 Molonglo Enrolled: 0, Projected: 0 O'Malley Enrolled: 781, Projected: 766 Bonner Enrolled: 4064, Projected: 3901 Crace Enrolled: 3026, Projected: 2926 Forde Enrolled: 2806, Projected: 2699 Gungahlin Enrolled: 4681, Projected: 4657 Gungahlin District 2 Enrolled: 6, Projected: 6 Hall Enrolled: 239, Projected: 231 Jacka Enrolled: 374, Projected: 362 Moncrieff Enrolled: 2874, Projected: 3134 Nicholls Enrolled: 5086, Projected: 4960 Taylor Enrolled: 1326, Projected: 2945 Watson Enrolled: 4576, Projected: 4723

Ainslie Enrolled: 4028, Projected: 3863 Beard Enrolled: 0, Projected: 1 Campbell Enrolled: 4982, Projected: 5068 Canberra Central District 1 Enrolled: 0, Projected: 0 Canberra City Enrolled: 2567, Projected: 2633 Deakin Enrolled: 2318, Projected: 2240 Forrest Enrolled: 1583, Projected: 1700 Griffith Enrolled: 4050, Projected: 4401 Hume Enrolled: 10, Projected: 10 Kingston Enrolled: 4852, Projected: 5116 Majura District Enrolled: 113, Projected: 103 O'Connor Enrolled: 4334, Projected: 4190 Parkes Enrolled: 2, Projected: 110 Red Hill Enrolled: 2293, Projected: 2371 Russell Enrolled: 0, Projected: 0 Turner Enrolled: 3242, Projected: 3309

Belconnen District 2 Enrolled: 11, Projected: 11 Charnwood Enrolled: 2201, Projected: 2128 Evatt Enrolled: 3977, Projected: 3845 Flynn Enrolled: 2649, Projected: 2561 Giralang Enrolled: 2419, Projected: 2338 Holt Enrolled: 3982, Projected: 4034 Latham Enrolled: 2771, Projected: 2678 Macgregor Enrolled: 4748, Projected: 4590 McKellar Enrolled: 2073, Projected: 2004 Page Enrolled: 2020, Projected: 1953 Spence Enrolled: 1952, Projected: 1888

Belconnen District 1 Enrolled: 7, Projected: 6 Chifley Enrolled: 1849, Projected: 1788 Coombs Enrolled: 2899, Projected: 3420 Curtin Enrolled: 3997, Projected: 3885 Duffy Enrolled: 2481, Projected: 2399 Fisher Enrolled: 2276, Projected: 2200 Hawker Enrolled: 2225, Projected: 2150 Hughes Enrolled: 2206, Projected: 2133 Lyons Enrolled: 2082, Projected: 2020 Mawson Enrolled: 2301, Projected: 2216 Molonglo Valley District Enrolled: 5, Projected: 5 Pearce Enrolled: 2018, Projected: 1951 Phillip Enrolled: 3272, Projected: 3164
Stirling Enrolled: 1526, Projected: 1475
Torrens Enrolled: 1718, Projected: 1661
Weetangera Enrolled: 2011, Projected: 1954
Weston Creek District Enrolled: 4, Projected: 0
Woden Valley District Enrolled: 0, Projected: 0

#### Brindabella

Banks Enrolled: 3697, Projected: 3574 Calwell Enrolled: 4234, Projected: 4093 Conder Enrolled: 3819, Projected: 3692 Gilmore Enrolled: 2022, Projected: 1955 Gowrie Enrolled: 2369, Projected: 2291 Isabella Plains Enrolled: 3170, Projected: 3064 Kambah West Enrolled: 6706, Projected: 6478 Monash Enrolled: 4230, Projected: 4089 Paddy's River District Enrolled: 76, Projected: 63 Tennent District Enrolled: 21, Projected: 23 Theodore Enrolled: 2913, Projected: 2790 Tuggeranong District 2 Enrolled: 24, Projected: 24 Wanniassa Enrolled: 5815, Projected: 5621 Rivett Enrolled: 2443, Projected: 2361 Stromlo District Enrolled: 33, Projected: 32 Waramanga Enrolled: 2006, Projected: 1939 Weston Enrolled: 2766, Projected: 2674 Whitlam Enrolled: 43, Projected: 462 Wright Enrolled: 2450, Projected: 2803

Bonython Enrolled: 2857, Projected: 2762 Chisholm Enrolled: 3896, Projected: 3766 Fadden Enrolled: 2333, Projected: 2210 Gordon Enrolled: 5875, Projected: 2679 Greenway Enrolled: 2978, Projected: 2879 Kambah East Enrolled: 5001, Projected: 4838 Macarthur Enrolled: 1072, Projected: 1013 Oxley Enrolled: 1264, Projected: 1223 Richardson Enrolled: 2216, Projected: 2142 Tharwa Enrolled: 51, Projected: 50 Tuggeranong District 1 Enrolled: 9, Projected: 8 Tuggeranong District 3 Enrolled: 0, Projected: 0