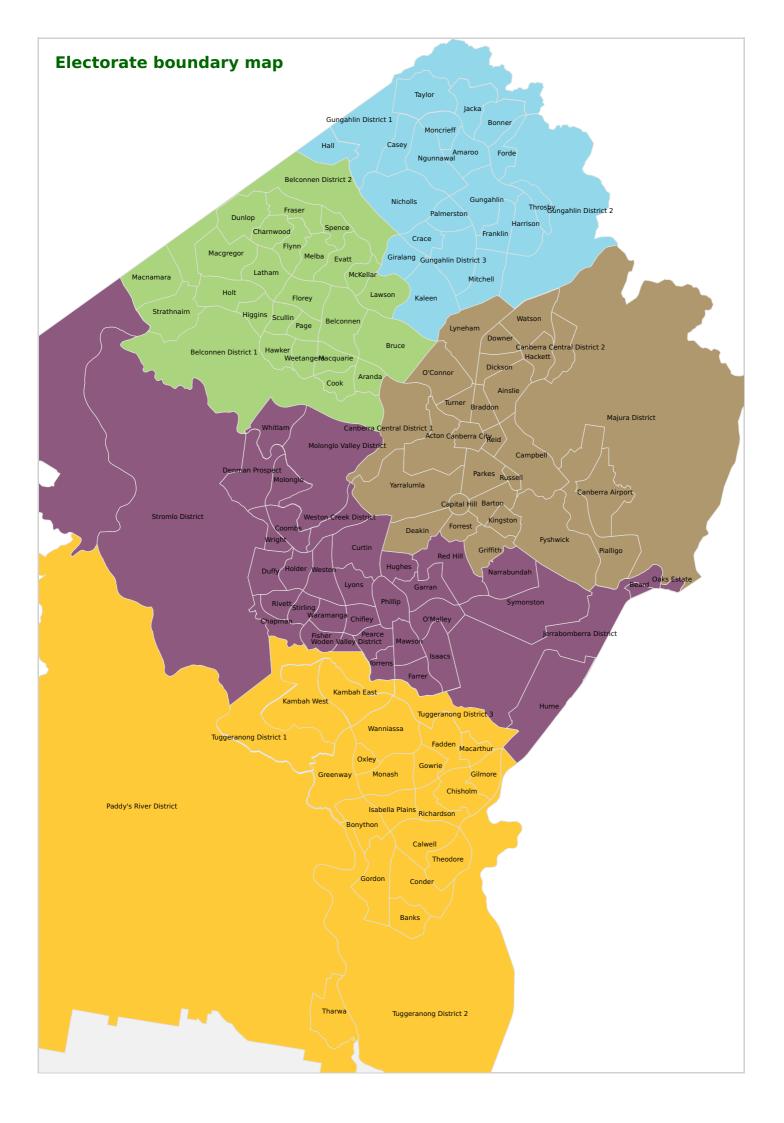

## **Submission description**

My map was an attempt to create the most logical electoral boundaries based on factors including geography, population, and suburban character/context. I would have liked to include Whitlam in ginninderra, but as it is newly emerging I believe it shares more characteristics with wright and coombs currently.

The diplomatic estates in Yarralumla, Deakin and Forrest were too hard to reconcile with busy valley that woden is fast becoming, and so they were included in Kurrajong.

Canberra avenue presented a good boundary for Kurrajong/Murrumbidgee in the east, With Kurrajong retaining a good mix of suburbs with varying population densities. I also felt it was important that Murrumbidgee encompass the entirety of Hindmarch drive east to west.