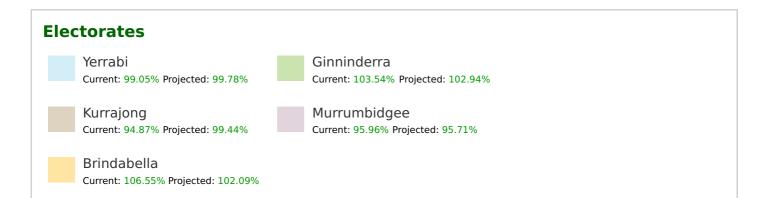

### **Electorate summary**

#### Yerrabi

Amaroo Enrolled: 4147, Projected: 4083
Casey Enrolled: 4065, Projected: 4021
Forde Enrolled: 2806, Projected: 2699
Giralang Enrolled: 2419, Projected: 2338
Gungahlin District 1 Enrolled: 0, Projected: 0
Gungahlin District 3 Enrolled: 0, Projected: 0
Harrison Enrolled: 4718, Projected: 4561
Kaleen Enrolled: 5505, Projected: 5308
Moncrieff Enrolled: 2874, Projected: 3134
Nicholls Enrolled: 5086, Projected: 4960
Taylor Enrolled: 1326, Projected: 2945

#### **Ginninderra**

**Aranda** Enrolled: 1872, Projected: 1817 **Belconnen District 1** Enrolled: 7, Projected: 6

Bruce Enrolled: 4433, Projected: 4291
Cook Enrolled: 2194, Projected: 2121
Evatt Enrolled: 3977, Projected: 3845
Flynn Enrolled: 2649, Projected: 2561
Hawker Enrolled: 2225, Projected: 2150
Holt Enrolled: 3982, Projected: 4034
Lawson Enrolled: 1333, Projected: 1289
Macnamara Enrolled: 0, Projected: 126
McKellar Enrolled: 2073, Projected: 2004
Page Enrolled: 2020, Projected: 1953
Spence Enrolled: 1952, Projected: 1888
Weetangera Enrolled: 2011, Projected: 1954

# Kurrajong

**Acton** Enrolled: 936, Projected: 1083 **Barton** Enrolled: 1508, Projected: 1458 **Campbell** Enrolled: 4982, Projected: 5068

Canberra Central District 1 Enrolled: 0, Projected: 0
Canberra City Enrolled: 2567, Projected: 2633

#### **Brindabella**

Banks Enrolled: 3697, Projected: 3574
Calwell Enrolled: 4234, Projected: 4093
Conder Enrolled: 3819, Projected: 3692
Gilmore Enrolled: 2022, Projected: 1955
Gowrie Enrolled: 2369, Projected: 2291