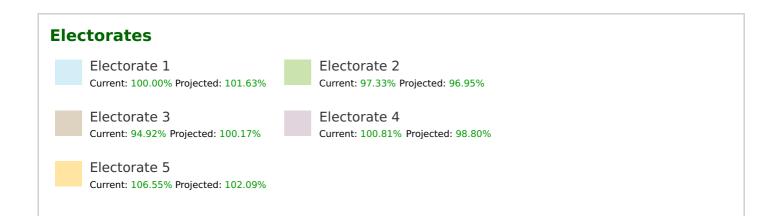

### **Electorate summary**

#### Electorate 1

Amaroo Enrolled: 4147, Projected: 4083 Casey Enrolled: 4065, Projected: 4021 Forde Enrolled: 2806, Projected: 2699 Gungahlin Enrolled: 4681, Projected: 4657 Gungahlin District 2 Enrolled: 6, Projected: 6 Hall Enrolled: 239, Projected: 231 Jacka Enrolled: 374, Projected: 362 Mitchell Enrolled: 1, Projected: 2 Ngunnawal Enrolled: 7456, Projected: 7251 Palmerston Enrolled: 3910, Projected: 3780 Throsby Enrolled: 1287, Projected: 1870

#### Electorate 2

Belconnen Enrolled: 4676, Projected: 5247
Belconnen District 2 Enrolled: 11, Projected: 11
Cook Enrolled: 2194, Projected: 2121
Evatt Enrolled: 3977, Projected: 3845
Flynn Enrolled: 2649, Projected: 2561
Giralang Enrolled: 2419, Projected: 2338
Higgins Enrolled: 2354, Projected: 2275
Latham Enrolled: 2771, Projected: 2678
Macgregor Enrolled: 2160, Projected: 2181
Melba Enrolled: 2364, Projected: 2285
Scullin Enrolled: 2061, Projected: 1993
Strathnairn Enrolled: 564, Projected: 1639

#### **Electorate 3**

Acton Enrolled: 936, Projected: 1083 Aranda Enrolled: 1872, Projected: 1817 Braddon Enrolled: 4675, Projected: 4871 Campbell Enrolled: 4982, Projected: 5068 Canberra Central District 1 Enrolled: 0, Projected: 0 Canberra City Enrolled: 2567, Projected: 2633 Coombs Enrolled: 2899, Projected: 3420 Dickson Enrolled: 2318, Projected: 2534 Fyshwick Enrolled: 19, Projected: 21 Kaleen Enrolled: 5505, Projected: 5308 Majura District Enrolled: 113, Projected: 103 Molonglo Valley District Enrolled: 5, Projected: 5 Parkes Enrolled: 2, Projected: 110 Reid Enrolled: 1415, Projected: 1645 Turner Enrolled: 3242, Projected: 3309 Whitlam Enrolled: 43, Projected: 462

#### **Electorate 4**

Beard Enrolled: 0, Projected: 1 Chifley Enrolled: 1849, Projected: 1788 Deakin Enrolled: 2318, Projected: 2240 Farrer Enrolled: 2712, Projected: 2621 Forrest Enrolled: 1583, Projected: 1700 Griffith Enrolled: 4050, Projected: 4401 Hughes Enrolled: 2206, Projected: 2133 Isaacs Enrolled: 1890, Projected: 1827 Lyons Enrolled: 2082, Projected: 2020 Narrabundah Enrolled: 4645, Projected: 4490 Oaks Estate Enrolled: 244, Projected: 237 Phillip Enrolled: 3272, Projected: 3164 Bonner Enrolled: 4064, Projected: 3901 Crace Enrolled: 3026, Projected: 2926 Franklin Enrolled: 3944, Projected: 3813 Gungahlin District 1 Enrolled: 0, Projected: 0 Gungahlin District 3 Enrolled: 0, Projected: 0 Harrison Enrolled: 4718, Projected: 4561 Lyneham Enrolled: 3948, Projected: 4090 Moncrieff Enrolled: 2874, Projected: 3134 Nicholls Enrolled: 5086, Projected: 4960 Taylor Enrolled: 1326, Projected: 2945 Watson Enrolled: 4576, Projected: 4723

#### **Electorate 5**

Banks Enrolled: 3697, Projected: 3574 Calwell Enrolled: 4234, Projected: 4093 Conder Enrolled: 3819, Projected: 3692 Gilmore Enrolled: 2022, Projected: 1955 Gowrie Enrolled: 2369, Projected: 2291 Isabella Plains Enrolled: 3170, Projected: 3064 Kambah West Enrolled: 6706, Projected: 6478 Monash Enrolled: 4230, Projected: 4089 Paddy's River District Enrolled: 76, Projected: 63 Tharwa Enrolled: 51, Projected: 50 Tuggeranong District 1 Enrolled: 9, Projected: 8 Tuggeranong District 3 Enrolled: 0, Projected: 0 Stirling Enrolled: 1526, Projected: 1475 Symonston Enrolled: 400, Projected: 421 Waramanga Enrolled: 2006, Projected: 1939 Woden Valley District Enrolled: 0, Projected: 0