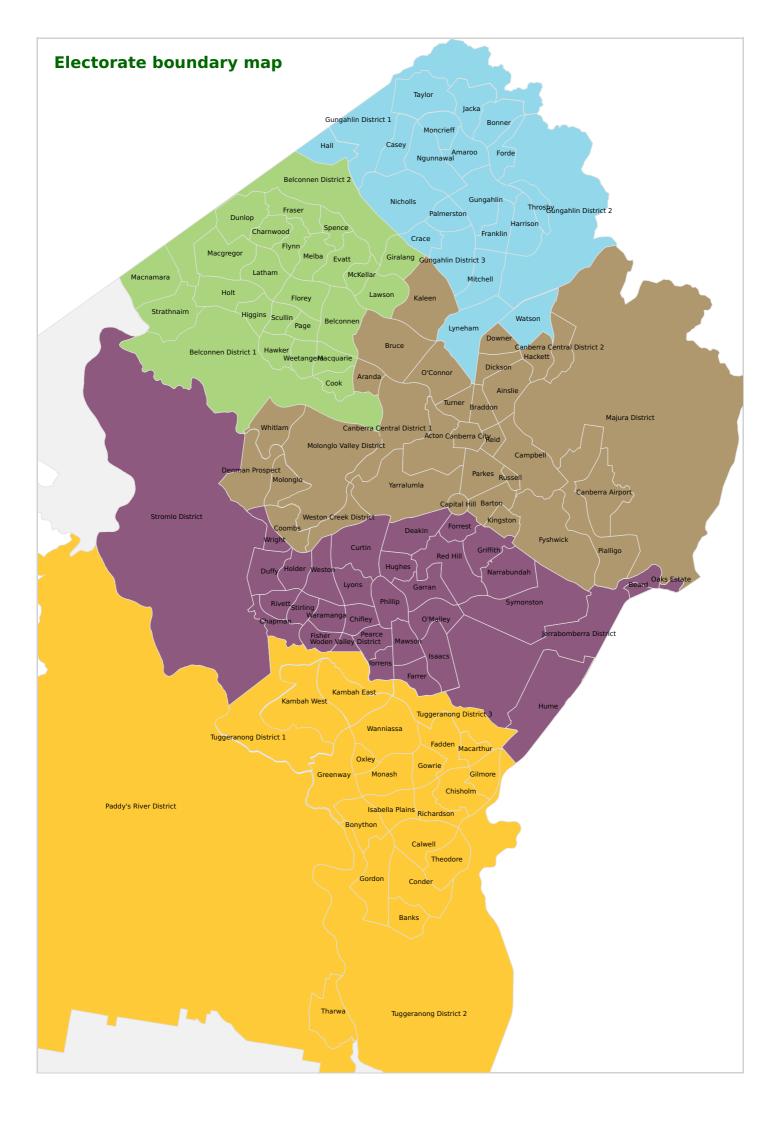

#### Electorate 1

Amaroo Enrolled: 4147, Projected: 4083 Casey Enrolled: 4065, Projected: 4021 Forde Enrolled: 2806, Projected: 2699 Gungahlin Enrolled: 4681, Projected: 4657 Gungahlin District 2 Enrolled: 6, Projected: 6 Hall Enrolled: 239, Projected: 231 Jacka Enrolled: 374, Projected: 362 Mitchell Enrolled: 1, Projected: 2 Ngunnawal Enrolled: 7456, Projected: 7251 Palmerston Enrolled: 3910, Projected: 3780 Throsby Enrolled: 1287, Projected: 1870

#### Electorate 2

Belconnen Enrolled: 4676, Projected: 5247
Belconnen District 2 Enrolled: 11, Projected: 11
Cook Enrolled: 2194, Projected: 2121
Evatt Enrolled: 3977, Projected: 3845
Flynn Enrolled: 2649, Projected: 2561
Giralang Enrolled: 2419, Projected: 2338
Higgins Enrolled: 2354, Projected: 2275
Latham Enrolled: 2771, Projected: 2678
Macgregor Enrolled: 2160, Projected: 2181
Melba Enrolled: 2364, Projected: 2285
Scullin Enrolled: 2061, Projected: 1993
Strathnairn Enrolled: 564, Projected: 1639

#### **Electorate 3**

Acton Enrolled: 936, Projected: 1083 Aranda Enrolled: 1872, Projected: 1817 Braddon Enrolled: 4675, Projected: 4871 Campbell Enrolled: 4982, Projected: 5068 Canberra Central District 1 Enrolled: 0, Projected: 0 Canberra City Enrolled: 2567, Projected: 2633 Coombs Enrolled: 2899, Projected: 3420 Dickson Enrolled: 2318, Projected: 2534 Fyshwick Enrolled: 19, Projected: 21 Kaleen Enrolled: 5505, Projected: 5308 Majura District Enrolled: 113, Projected: 103 Molonglo Valley District Enrolled: 5, Projected: 5 Parkes Enrolled: 2, Projected: 110 Reid Enrolled: 1415, Projected: 1645 Turner Enrolled: 3242, Projected: 3309 Whitlam Enrolled: 43, Projected: 462

#### **Electorate 4**

Beard Enrolled: 0, Projected: 1 Chifley Enrolled: 1849, Projected: 1788 Deakin Enrolled: 2318, Projected: 2240 Farrer Enrolled: 2712, Projected: 2621 Forrest Enrolled: 1583, Projected: 1700 Griffith Enrolled: 4050, Projected: 4401 Hughes Enrolled: 2206, Projected: 2133 Isaacs Enrolled: 1890, Projected: 1827 Lyons Enrolled: 2082, Projected: 2020 Narrabundah Enrolled: 4645, Projected: 4490 Oaks Estate Enrolled: 244, Projected: 237 Phillip Enrolled: 3272, Projected: 3164 Bonner Enrolled: 4064, Projected: 3901 Crace Enrolled: 3026, Projected: 2926 Franklin Enrolled: 3944, Projected: 3813 Gungahlin District 1 Enrolled: 0, Projected: 0 Gungahlin District 3 Enrolled: 0, Projected: 0 Harrison Enrolled: 4718, Projected: 4561 Lyneham Enrolled: 3948, Projected: 4090 Moncrieff Enrolled: 2874, Projected: 3134 Nicholls Enrolled: 5086, Projected: 4960 Taylor Enrolled: 1326, Projected: 2945 Watson Enrolled: 4576, Projected: 4723

Belconnen District 1 Enrolled: 7, Projected: 6 Charnwood Enrolled: 2201, Projected: 2128 Dunlop Enrolled: 5005, Projected: 4839 Florey Enrolled: 3520, Projected: 3403 Fraser Enrolled: 1582, Projected: 1530 Hawker Enrolled: 2225, Projected: 2150 Holt Enrolled: 3982, Projected: 4034 Lawson Enrolled: 1333, Projected: 1289 Macnamara Enrolled: 0, Projected: 126 McKellar Enrolled: 2073, Projected: 2004 Page Enrolled: 2020, Projected: 1953 Spence Enrolled: 1952, Projected: 1888 Weetangera Enrolled: 2011, Projected: 1954

Ainslie Enrolled: 4028, Projected: 3863 Barton Enrolled: 1508, Projected: 1458 Bruce Enrolled: 4433, Projected: 4291 Canberra Airport Enrolled: 0, Projected: 38 Canberra Central District 2 Enrolled: 0, Projected: 0 Capital Hill Enrolled: 0, Projected: 0 Denman Prospect Enrolled: 1746, Projected: 2313 Downer Enrolled: 2938, Projected: 2981 Hackett Enrolled: 2317, Projected: 3096 Kingston Enrolled: 4852, Projected: 5116 Molonglo Enrolled: 0, Projected: 0 O'Connor Enrolled: 4334, Projected: 4190 Pialligo Enrolled: 107, Projected: 822 Russell Enrolled: 0, Projected: 0 Weston Creek District Enrolled: 4, Projected: 0 Yarralumla Enrolled: 2493, Projected: 2538

Chapman Enrolled: 2216, Projected: 2121 Curtin Enrolled: 3997, Projected: 3885 Duffy Enrolled: 2481, Projected: 2399 Fisher Enrolled: 2276, Projected: 2200 Garran Enrolled: 2403, Projected: 2323 Holder Enrolled: 2041, Projected: 1973 Hume Enrolled: 10, Projected: 10 Jerrabomberra District Enrolled: 28, Projected: 26 Mawson Enrolled: 2301, Projected: 2216 O'Malley Enrolled: 781, Projected: 766 Pearce Enrolled: 2018, Projected: 1951 Red Hill Enrolled: 2293, Projected: 2371 Rivett Enrolled: 2443, Projected: 2361 Stromlo District Enrolled: 33, Projected: 32 Torrens Enrolled: 1718, Projected: 1661 Weston Enrolled: 2766, Projected: 2674 Wright Enrolled: 2450, Projected: 2803

#### **Electorate 5**

Banks Enrolled: 3697, Projected: 3574 Calwell Enrolled: 4234, Projected: 4093 Conder Enrolled: 3819, Projected: 3692 Gilmore Enrolled: 2022, Projected: 1955 Gowrie Enrolled: 2369, Projected: 2291 Isabella Plains Enrolled: 3170, Projected: 3064 Kambah West Enrolled: 6706, Projected: 6478 Monash Enrolled: 4230, Projected: 4089 Paddy's River District Enrolled: 76, Projected: 63 Tharwa Enrolled: 51, Projected: 50 Tuggeranong District 1 Enrolled: 9, Projected: 8 Tuggeranong District 3 Enrolled: 0, Projected: 0 Stirling Enrolled: 1526, Projected: 1475 Symonston Enrolled: 400, Projected: 421 Waramanga Enrolled: 2006, Projected: 1939 Woden Valley District Enrolled: 0, Projected: 0

Bonython Enrolled: 2857, Projected: 2762 Chisholm Enrolled: 3896, Projected: 3766 Fadden Enrolled: 2333, Projected: 2210 Gordon Enrolled: 5875, Projected: 5679 Greenway Enrolled: 2978, Projected: 2879 Kambah East Enrolled: 5001, Projected: 4838 Macarthur Enrolled: 1072, Projected: 1013 Oxley Enrolled: 1264, Projected: 1223 Richardson Enrolled: 2216, Projected: 2142 Theodore Enrolled: 2913, Projected: 2790 Tuggeranong District 2 Enrolled: 24, Projected: 24 Wanniassa Enrolled: 5815, Projected: 5621