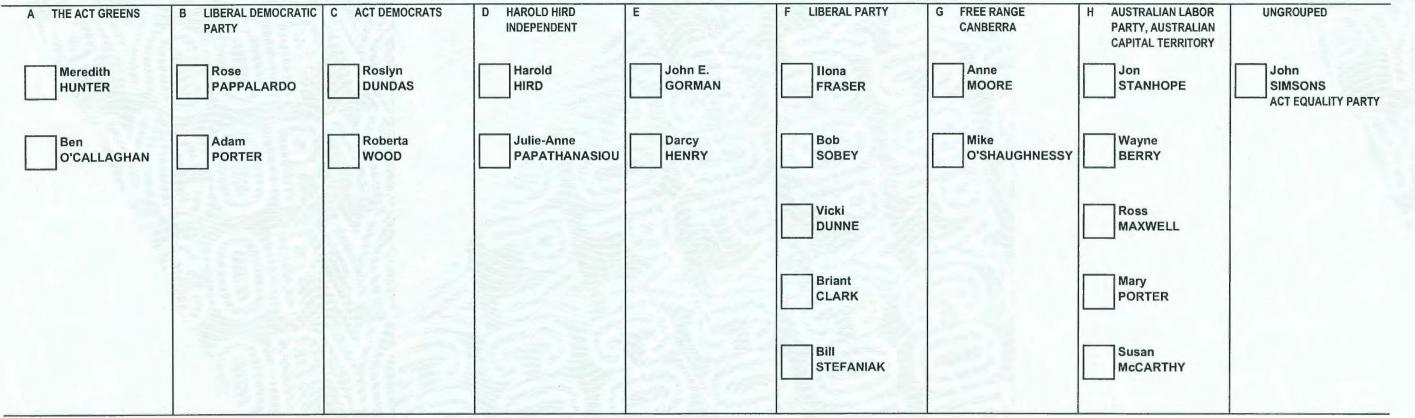

## **Electorate of Ginninderra**



# Number five boxes from 1 to 5 in the order of your choice

You may then show as many further preferences as you wish by writing numbers from 6 onwards in other boxes



Remember, number at least 5 boxes from 1 to 5 in the order of your choice

Legislative Assembly for the Australian Capital Territory

# **Electorate of Ginninderra**

# Number five boxes from 1 to 5 in the order of your choice

You may then show as many further preferences as you wish by writing numbers from 6 onwards in other boxes



Remember, number at least 5 boxes from 1 to 5 in the order of your choice



Legislative Assembly for the Australian Capital Territory



## **Electorate of Ginninderra**

## Number five boxes from 1 to 5 in the order of your choice

You may then show as many further preferences as you wish by writing numbers from 6 onwards in other boxes



Remember, number at least 5 boxes from 1 to 5 in the order of your choice



Legislative Assembly for the Australian Capital Territory