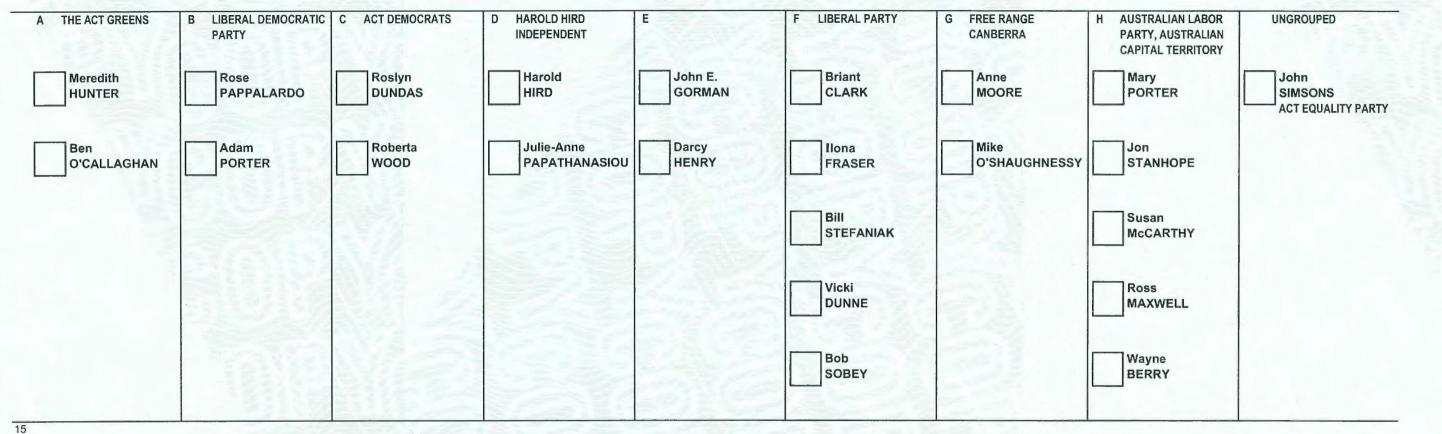

Legislative Assembly for the Australian Capital Territory

## **Electorate of Ginninderra**

## Number five boxes from 1 to 5 in the order of your choice

You may then show as many further preferences as you wish by writing numbers from 6 onwards in other boxes

Remember, number at least 5 boxes from 1 to 5 in the order of your choice