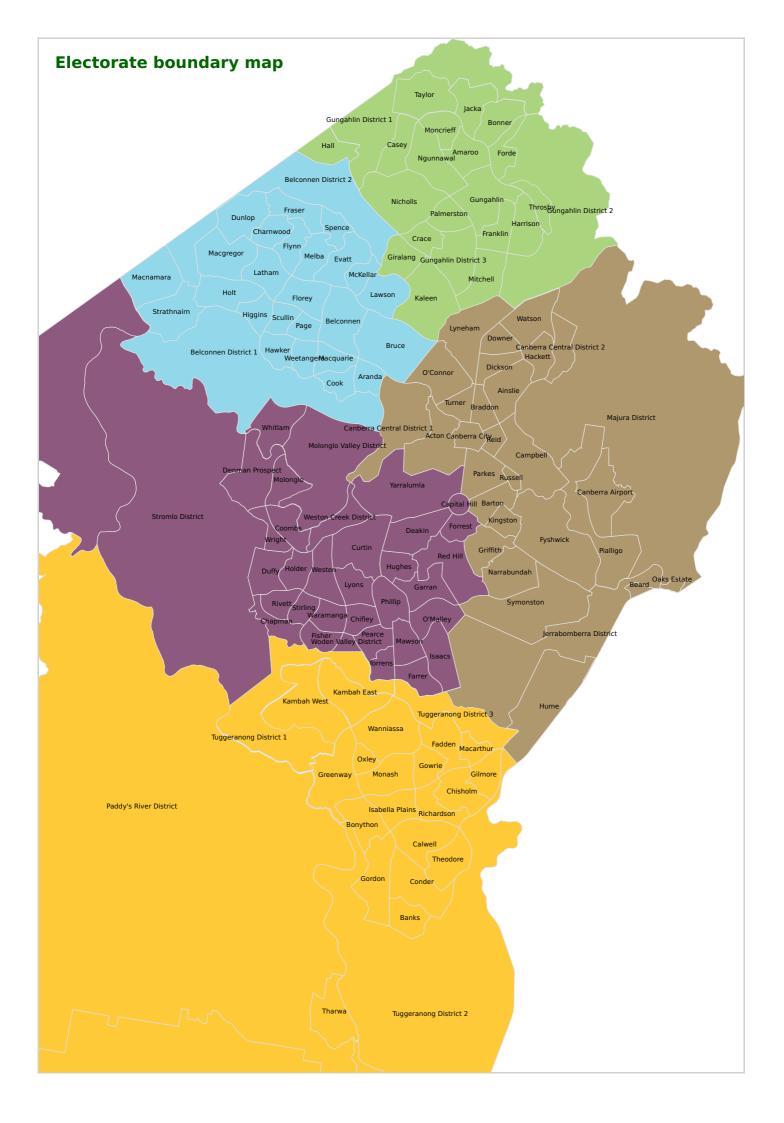

# **Submission description**

Kambah East moved to Brindabella (unifying Tuggeranong). Forrest and Red Hill moved into Murrumbidgee.

All electorates within 3% of 100%, with 3 smaller electorates projected to grow and 2 larger electorates projected to decline.

## **Electorates**

Ginninderra

Yerrabi

Current: 103.54% Projected: 102.94%

Current: 99.05% Projected: 99.78%

Kurrajong

Current: 93.16% Projected: 97.39%

Murrumbidgee

Current: 97.67% Projected: 97.76%

Brindabella

Current: 106.58% Projected: 102.13%